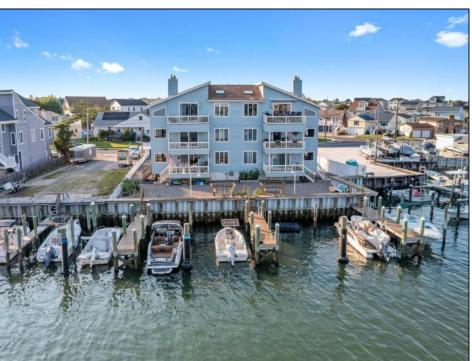

## **COMMENTS**

\*\*Exceptional Waterfront Living!\*\* Discover this prime 2-bedroom condo on West Shore Drive, where luxury meets convenience. Perfectly positioned with a private boat slip and direct access to docks, this residence is a dream for boating enthusiasts and anyone who loves the waterfront lifestyle. Located on the first floor, this unit offers ease and accessibility, making daily tasks like unloading groceries a breeze. With an impressive 925 square feet, the condo features an open living space that seamlessly blends the living room, kitchen, and dining area, along with 1.5 bathrooms, ensuring both comfort and practicality. Beyond its well maintained interior, this condo comes with dedicated parking and a private shed for additional storage. The real showstopper, however, is the breathtaking view that greets you each day. Whether you're sipping your morning coffee on the deck or unwinding in the evening on the dock, the panoramic vistas from this home are truly spectacular. Don't miss the opportunity to own your own slice of paradise on West Shore Drive! \*\*Dock can accomodate a 30 ft boat with room to grow and expand. Riparian Grant in place\*\*