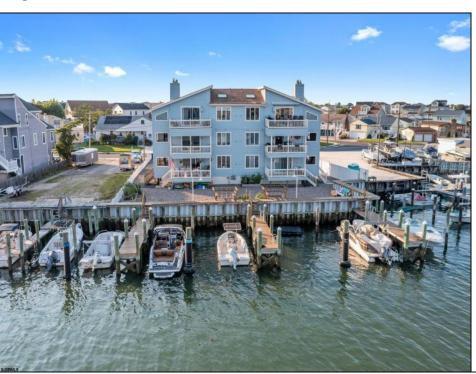

## **COMMENTS**

\*\*Exceptional Waterfront Living!\*\* Discover this prime 2-bedroom condo on West Shore Drive, where luxury meets convenience. Perfectly positioned with a private boat slip and direct access to docks, this residence is a dream for boating enthusiasts and anyone who loves the waterfront lifestyle. Located on the first floor, this unit offers ease and accessibility, making daily tasks like unloading groceries a breeze. With an impressive 925 square feet, the condo features an open living space that seamlessly blends the living room, kitchen, and dining area, along with 1.5 bathrooms, ensuring both comfort and practicality. Beyond its well maintained interior, this condo comes with dedicated parking and a private shed for additional storage. The real showstopper, however, is the breathtaking view that greets you each day. Whether you're sipping your morning coffee on the deck or unwinding in the evening on the dock, the panoramic vistas from this home are truly spectacular. Don't miss the opportunity to own your own slice of paradise on West Shore Drive! \*\*Dock can accomodate a 30 ft boat with room to grow and expand. Riparian Grant in place\*\*