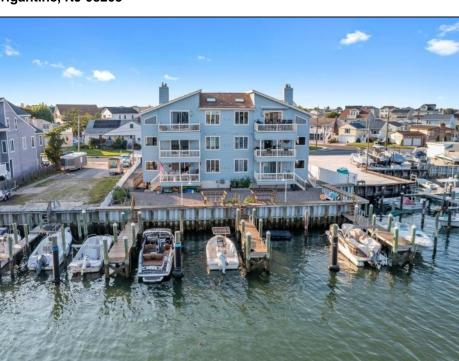

## 444 Shore Drive Unit 1 Brigantine, NJ 08203

## **COMMENTS**

\*\*Exceptional Waterfront Living!\*\* Discover this prime 2-bedroom condo on West Shore Drive, where luxury meets convenience. Perfectly positioned with a private boat slip and direct access to docks, this residence is a dream for boating enthusiasts and anyone who loves the waterfront lifestyle. Located on the first floor, this unit offers ease and accessibility, making daily tasks like unloading groceries a breeze. With an impressive 925 square feet, the condo features an open living space that seamlessly blends the living room, kitchen, and dining area, along with 1.5 bathrooms, ensuring both comfort and practicality. Beyond its well maintained interior, this condo comes with dedicated parking and a private shed for additional storage. The real showstopper, however, is the breathtaking view that greets you each day. Whether you're sipping your morning coffee on the deck or unwinding in the evening on the dock, the panoramic vistas from this home are truly spectacular. Don't miss the opportunity to own your own slice of paradise on West Shore Drive! \*\*Dock can accomodate a 30 ft boat with room to grow and expand. Riparian Grant in place\*\*