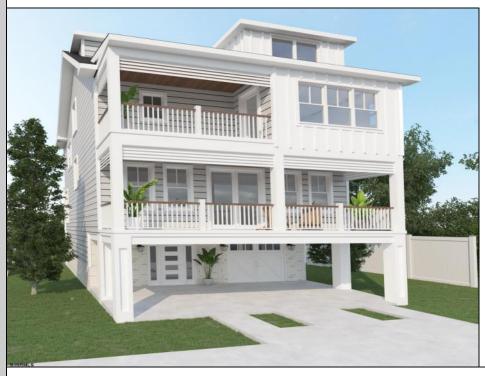

# 1 Hanover Margate, NJ 08402

Asking \$2,650,000.00

#### **COMMENTS**

You'll be glad you waited !! CUSTOMIZATION IS AVAILABLE for this LUXURY NEW CONSTRUCTION home on a hard-to-come-by, desirable parcel. Located on the SOUTH SIDE in Margate\'s Down Beach Section, you'll be a short stroll to Casels, shopping, Starbucks, and restaurants, and yet still find peace on this notoriously "quiet" street. Oasis Property Group is ready to custom build the home of your dreams on this 43.5 x 62.5 lot. Plans call for 5 bedrooms, 4.5 baths. The primary bedroom has its own private terrace with 540 degree views. Enjoy the "open" living concept on the main living floor, or walk out to the front deck that spans the entire length. Other amenities include a ground level entry, gorgeous chef's kitchen with top of the line appliances, a 4-stop elevator, hookups for an electric vehicle, outdoor shower, and a private veranda on the ground level. So get your bathing suit ready because you've got options: either relax by your PRIVATE POOL or walk past just 10 homes to jump into the Atlantic Ocean. Yes, you can be THAT CLOSE. Your expectations should include high-end finishes both inside and out. The team at Oasis would be happy to show you other homes they've built as a reference. Take advantage of this opportunity to have it "just the way you want it," and schedule a meeting