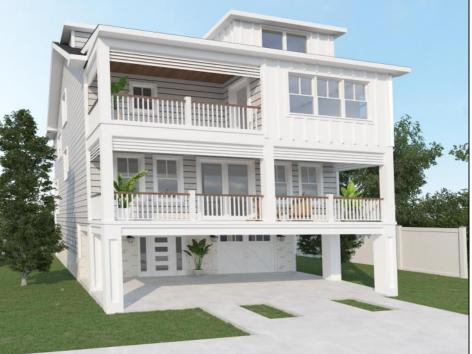

# 1 Hanover Margate, NJ 08402

#### **COMMENTS**

You'll be glad you waited !! CUSTOMIZATION IS AVAILABLE for this LUXURY NEW CONSTRUCTION home on a hard-to-come-by, desirable parcel. Located on the SOUTH SIDE in Margate\'s Down Beach Section, you'll be a short stroll to Casels, shopping, Starbucks, and restaurants, and yet still find peace on this notoriously "quiet" street. Oasis Property Group is ready to custom build the home of your dreams on this 43.5 x 62.5 lot. Plans call for 5 bedrooms, 4.5 baths. The primary bedroom has its own private terrace with 540 degree views. Enjoy the "open" living concept on the main living floor, or walk out to the front deck that spans the entire length. Other amenities include a ground level entry, gorgeous chef's kitchen with top of the line appliances, a 4-stop elevator, hookups for an electric vehicle, outdoor shower, and a private veranda on the ground level. So get your bathing suit ready because you've got options: either relax by your PRIVATE POOL or walk past just 10 homes to jump into the Atlantic Ocean. Yes, you can be THAT CLOSE. Your expectations should include high-end finishes both inside and out. The team at Oasis would be happy to show you other homes they've built as a reference. Take advantage of this opportunity to have it "just the way you want it," and schedule a meeting today!