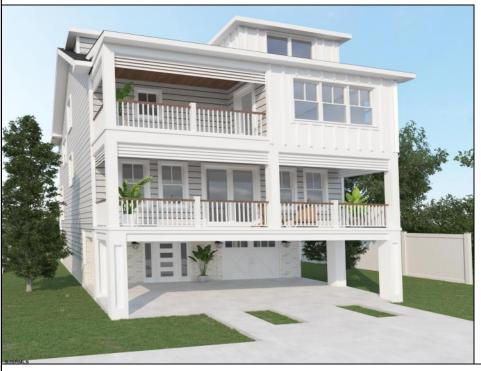

# 1 Hanover Margate, NJ 08402

#### **COMMENTS**

You'll be glad you waited !! CUSTOMIZATION IS AVAILABLE for this LUXURY NEW CONSTRUCTION home on a hard-to-come-by, desirable parcel. Located on the SOUTH SIDE in Margate\'s Down Beach Section, you'll be a short stroll to Casels, shopping, Starbucks, and restaurants, and yet still find peace on this notoriously "quiet" street. Oasis Property Group is ready to custom build the home of your dreams on this 43.5 x 62.5 lot. Plans call for 5 bedrooms, 4.5 baths. The primary bedroom has its own private terrace with 540 degree views. Enjoy the "open" living concept on the main living floor, or walk out to the front deck that spans the entire length. Other amenities include a ground level entry, gorgeous chef's kitchen with top of the line appliances, a 4-stop elevator, hookups for an electric vehicle, outdoor shower, and a private veranda on the ground level. So get your bathing suit ready because you've got options: either relax by your PRIVATE POOL or walk past just 10 homes to jump into the Atlantic Ocean. Yes, you can be THAT CLOSE. Your expectations should include high-end finishes both inside and out. The team at Oasis would be happy to show you other homes they've built as a reference. Take advantage of this opportunity to have it "just the way you want it," and schedule a meeting today!