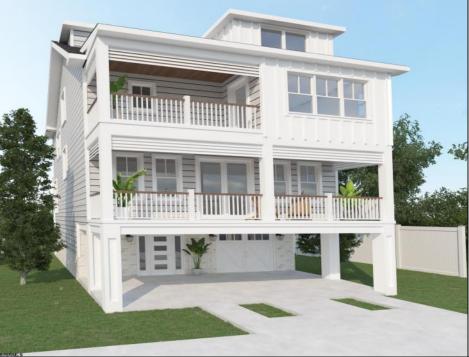

## 1 Hanover Margate, NJ 08402

#### **COMMENTS**

You'll be glad you waited !! CUSTOMIZATION IS AVAILABLE for this LUXURY NEW CONSTRUCTION home on a hard-to-come-by, desirable parcel. Located on the SOUTH SIDE in Margate\'s Down Beach Section, you'll be a short stroll to Casels, shopping, Starbucks, and restaurants, and yet still find peace on this notoriously "quiet" street. Oasis Property Group is ready to custom build the home of your dreams on this 43.5 x 62.5 lot. Plans call for 5 bedrooms, 4.5 baths. The primary bedroom has its own private terrace with 540 degree views. Enjoy the "open" living concept on the main living floor, or walk out to the front deck that spans the entire length. Other amenities include a ground level entry, gorgeous chef's kitchen with top of the line appliances, a 4-stop elevator, hookups for an electric vehicle, outdoor shower, and a private veranda on the ground level. So get your bathing suit ready because you've got options: either relax by your PRIVATE POOL or walk past just 10 homes to jump into the Atlantic Ocean. Yes, you can be THAT CLOSE. Your expectations should include high-end finishes both inside and out. The team at Oasis would be happy to show you other homes they've built as a reference. Take advantage of this opportunity to have it "just the way you want it," and schedule a meeting today!