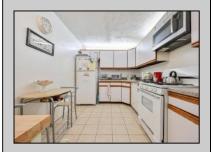

## **COMMENTS**

This 2-bedroom, 2.5-bath home boasts a bright and airy open living and dining area, complemented by a well-appointed eat-in kitchen and a convenient powder room on the main level. The primary bedroom includes a full bathroom and ample closet space. This home is ready for you to make it your own!

|               | PROPERTY DETAILS     |                     |             |
|---------------|----------------------|---------------------|-------------|
| ParkingGarage | OtherRooms           | InteriorFeatures    | Heating     |
| None          | Dining Area          | Hardwood Floors     | Forced Air  |
|               | Eat In Kitchen       | Master Bath         | Gas-Natural |
|               | Laundry/Utility Room | Pets Allowed        |             |
|               | Storage Attic        | Wall to Wall Carnet |             |