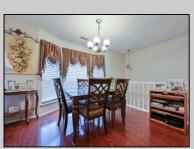

## **COMMENTS**

This 2-bedroom, 2.5-bath home boasts a bright and airy open living and dining area, complemented by a well-appointed eat-in kitchen and a convenient powder room on the main level. The primary bedroom includes a full bathroom and ample closet space. This home is ready for you to make it your own!

|               | PROPERTY DETAILS     |                     |             |
|---------------|----------------------|---------------------|-------------|
| ParkingGarage | OtherRooms           | InteriorFeatures    | Heating     |
| None          | Dining Area          | Hardwood Floors     | Forced Air  |
|               | Eat In Kitchen       | Master Bath         | Gas-Natural |
|               | Laundry/Utility Room | Pets Allowed        |             |
|               | Storage Attic        | Wall to Wall Carnet |             |