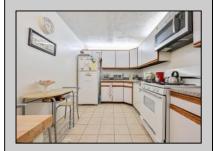

## **COMMENTS**

This 2-bedroom, 2.5-bath home boasts a bright and airy open living and dining area, complemented by a well-appointed eat-in kitchen and a convenient powder room on the main level. The primary bedroom includes a full bathroom and ample closet space. This home is ready for you to make it your own!

|               | PROPERTY DETAILS     |                     |             |
|---------------|----------------------|---------------------|-------------|
| ParkingGarage | OtherRooms           | InteriorFeatures    | Heating     |
| None          | Dining Area          | Hardwood Floors     | Forced Air  |
|               | Eat In Kitchen       | Master Bath         | Gas-Natural |
|               | Laundry/Utility Room | Pets Allowed        |             |
|               | Storage Attic        | Wall to Wall Carnet |             |