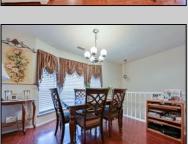

## **COMMENTS**

This 2-bedroom, 2.5-bath home boasts a bright and airy open living and dining area, complemented by a well-appointed eat-in kitchen and a convenient powder room on the main level. The primary bedroom includes a full bathroom and ample closet space. This home is ready for you to make it your own!

|               | PROPERTY DETAILS     |                     |             |
|---------------|----------------------|---------------------|-------------|
| ParkingGarage | OtherRooms           | InteriorFeatures    | Heating     |
| None          | Dining Area          | Hardwood Floors     | Forced Air  |
|               | Eat In Kitchen       | Master Bath         | Gas-Natural |
|               | Laundry/Utility Room | Pets Allowed        |             |
|               | Storage Attic        | Wall to Wall Carnet |             |