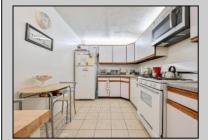

## COMMENTS

This 2-bedroom, 2.5-bath home boasts a bright and airy open living and dining area, complemented by a well-appointed eat-in kitchen and a convenient powder room on the main level. The primary bedroom includes a full bathroom and ample closet space. This home is ready for you to make it your own!
PROPERTY DETAILS

|               | Г               |
|---------------|-----------------|
| ParkingGarage | OtherRooms      |
| None          | Dining Area     |
|               | Eat In Kitchen  |
|               | Laundry/Utility |
|               | Storage Attic   |
| Cooling       | HotWater        |

Gas

herRoomsInteriorFeaturesning AreaHardwood Floorsat In KitchenMaster Bathuundry/Utility RoomPets Allowedorage AtticWall to Wall Carpet

Water Public Water Forced Air Gas-Natural

Heating

Sewer Public Sewer