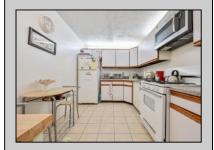

## **COMMENTS**

This 2-bedroom, 2.5-bath home boasts a bright and airy open living and dining area, complemented by a well-appointed eat-in kitchen and a convenient powder room on the main level. The primary bedroom includes a full bathroom and ample closet space. This home is ready for you to make it your own!

|               | PROPERTY DETAILS     |                     |             |
|---------------|----------------------|---------------------|-------------|
| ParkingGarage | OtherRooms           | InteriorFeatures    | Heating     |
| None          | Dining Area          | Hardwood Floors     | Forced Air  |
|               | Eat In Kitchen       | Master Bath         | Gas-Natural |
|               | Laundry/Utility Room | Pets Allowed        |             |
|               | Storage Attic        | Wall to Wall Carnet |             |