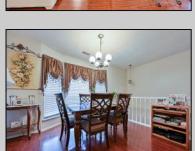

## **COMMENTS**

This 2-bedroom, 2.5-bath home boasts a bright and airy open living and dining area, complemented by a well-appointed eat-in kitchen and a convenient powder room on the main level. The primary bedroom includes a full bathroom and ample closet space. This home is ready for you to make it your own!

|               | PROPERTY DETAILS     |                     |             |
|---------------|----------------------|---------------------|-------------|
| ParkingGarage | OtherRooms           | InteriorFeatures    | Heating     |
| None          | Dining Area          | Hardwood Floors     | Forced Air  |
|               | Eat In Kitchen       | Master Bath         | Gas-Natural |
|               | Laundry/Utility Room | Pets Allowed        |             |
|               | Storage Attic        | Wall to Wall Carnet |             |