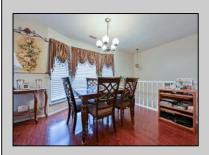

## **COMMENTS**

This 2-bedroom, 2.5-bath home boasts a bright and airy open living and dining area, complemented by a well-appointed eat-in kitchen and a convenient powder room on the main level. The primary bedroom includes a full bathroom and ample closet space. This home is ready for you to make it your own!

|               | PROPERTY DETAILS     |                     |             |
|---------------|----------------------|---------------------|-------------|
| ParkingGarage | OtherRooms           | InteriorFeatures    | Heating     |
| None          | Dining Area          | Hardwood Floors     | Forced Air  |
|               | Eat In Kitchen       | Master Bath         | Gas-Natural |
|               | Laundry/Utility Room | Pets Allowed        |             |
|               | Storage Attic        | Wall to Wall Carpet |             |