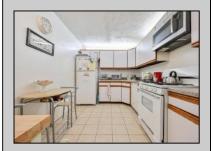

## **COMMENTS**

This 2-bedroom, 2.5-bath home boasts a bright and airy open living and dining area, complemented by a well-appointed eat-in kitchen and a convenient powder room on the main level. The primary bedroom includes a full bathroom and ample closet space. This home is ready for you to make it your own!

|               | PROPERTY DETAILS     |                     |             |
|---------------|----------------------|---------------------|-------------|
| ParkingGarage | OtherRooms           | InteriorFeatures    | Heating     |
| None          | Dining Area          | Hardwood Floors     | Forced Air  |
|               | Eat In Kitchen       | Master Bath         | Gas-Natural |
|               | Laundry/Utility Room | Pets Allowed        |             |
|               | Storage Attic        | Wall to Wall Carpet |             |