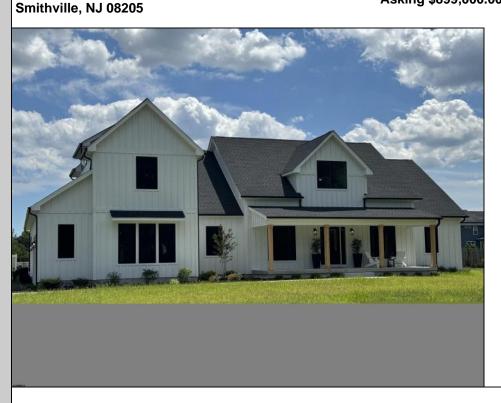

## **COMMENTS**

The Polo Club !!! Very rarely does a lot, much less a 3500 sq ft new construction house go on the market in the Polo Club at Smithville. This magnificent home was built by master builder Jim Cox. Large rooms and soaring ceilings throughout. The Modern Farmhouse feel has been mastered in the design of this house. The owners suite has ample space in the bedroom, a massive walk in closet and double vanity in the four piece bath. The second floor has been prepped for an additional living space or on suite bedroom.