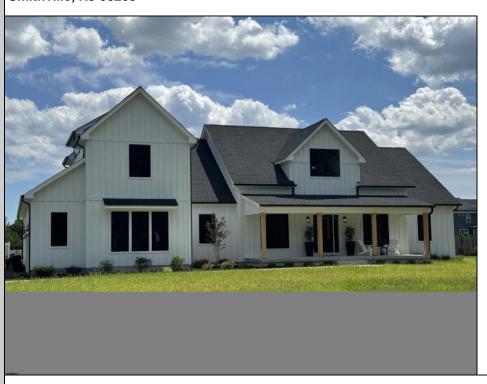

## **COMMENTS**

The Polo Club !!! Very rarely does a lot, much less a 3500 sq ft new construction house go on the market in the Polo Club at Smithville. This magnificent home was built by master builder Jim Cox. Large rooms and soaring ceilings throughout. The Modern Farmhouse feel has been

mastered in the design of this house. The owners suite has ample space in the bedroom, a massive walk in closet and double vanity in the four piece bath. The second floor has been prepped for an additional living space or on suite bedroom. **PROPERTY DETAILS** Exterior OutsideFeatures OtherRooms