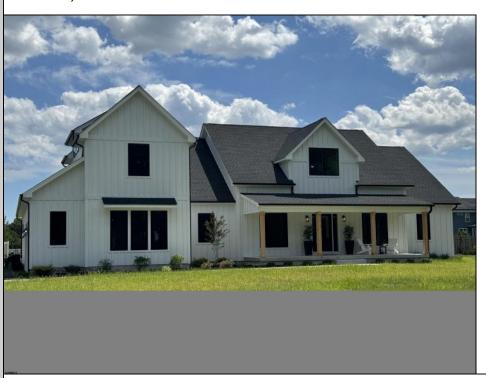

## **COMMENTS**

The Polo Club !!! Very rarely does a lot, much less a 3500 sq ft new construction house go on the market in the Polo Club at Smithville. This magnificent home was built by master builder Jim Cox. Large rooms and soaring ceilings throughout. The Modern Farmhouse feel has been

|                                                                                            | ie aina eeannig eennige iin |               | i dillilledee leet lide beelt |
|--------------------------------------------------------------------------------------------|-----------------------------|---------------|-------------------------------|
| mastered in the design of this house. The owners suite has ample space in the bedroom, a   |                             |               |                               |
| massive walk in closet and double vanity in the four piece bath. The second floor has been |                             |               |                               |
| prepped for an additional living space or on suite bedroom.                                |                             |               |                               |
| PROPERTY DETAILS                                                                           |                             |               |                               |
| Exterior                                                                                   | OutsideFeatures             | ParkingGarage | OtherRooms                    |