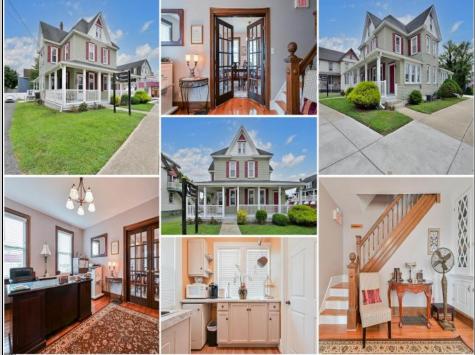

## COMMENTS

ZONED HVC (Historic Village Commercial). Discover the perfect blend of history and modern living in this unique property, originally built as a duplex and meticulously maintained by the current owner for over 30 years. This versatile property was previously approved by the city for use as two separate condominiums but has since been thoughtfully restored to its original duplex status. The left unit, 820, offers a flexible mixed commercial/residential use, making it ideal for a home office, small business, or cozy living space. The right unit, 822, is zoned for professional or residential use, providing ample opportunities to suit your needs. Could be a multiple of combinations of commercial and residential but would need city approval. Located in a vibrant neighborhood, you\'ll enjoy the convenience of walking to local bars, restaurants, the gateway playhouse, and beach concerts. For those who love the water, boating and the beach are just a short stroll away. Embrace the charm and possibilities this property has to offer and make it your own today!