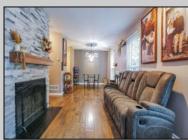

## COMMENTS

Very nice end unit townhome with a covered front porch. This 2BD 1.5BA home is in great condition with many upgrades throughout. There is very nice, updated flooring and new windows. The wood burning fireplace is surrounded by brick and perfect for those chilly nights. Upstairs has 2 generous sized BD's and a FULL BATH. Outside featured include an exterior patio with your neighbor and a closet for storage. The HOA includes pools, parks, recreational courts, lush landscape, insurance and maintenance. Close to public transportation, shopping and restaurants. This is Subject to Seller Finding Suitable Housing, but they are actively looking. Easy to show but the seller would prefer some notice to get the pups out of the house.

**PROPERTY DETAILS** Exterior ParkingGarage OtherRooms InteriorFeatures Dining Area Fireplace(s) Brick None Storage Attic Foyer Hardwood Floors Pets Allowed Wall to Wall Carpet Cooling HotWater Water Heating Ceiling Fan(s) Forced Air Electric Public Water Gas-Natural Central Sewer Public Sewer