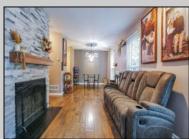

## COMMENTS

Very nice end unit townhome with a covered front porch. This 2BD 1.5BA home is in great condition with many upgrades throughout. There is very nice, updated flooring and new windows. The wood burning fireplace is surrounded by brick and perfect for those chilly nights. Upstairs has 2 generous sized BD's and a FULL BATH. Outside featured include an exterior patio with your neighbor and a closet for storage. The HOA includes pools, parks, recreational courts, lush landscape, insurance and maintenance. Close to public transportation, shopping and restaurants. This is Subject to Seller Finding Suitable Housing, but they are actively looking. Easy to show but the seller would prefer some notice to get the pups out of the house.

Exterior Brick

Heating

ParkingGarage None

Cooling

PROPERTY DETAILS Ige OtherRooms Dining Area Storage Attic

HotWater

Electric

InteriorFeatures Fireplace(s) Foyer Hardwood Floors Pets Allowed Wall to Wall Carpet