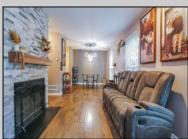

## COMMENTS

Very nice end unit townhome with a covered front porch. This 2BD 1.5BA home is in great condition with many upgrades throughout. There is very nice, updated flooring and new windows. The wood burning fireplace is surrounded by brick and perfect for those chilly nights. Upstairs has 2 generous sized BD's and a FULL BATH. Outside featured include an exterior patio with your neighbor and a closet for storage. The HOA includes pools, parks, recreational courts, lush landscape, insurance and maintenance. Close to public transportation, shopping and restaurants. This is Subject to Seller Finding Suitable Housing, but they are actively looking. Easy to show but the seller would prefer some notice to get the pups out of the house.

Exterior Brick

Heating

ParkingGarage None

PROPERTY DETAILS Ige OtherRooms Dining Area Storage Attic

HotWater

Electric

InteriorFeatures Fireplace(s) Foyer Hardwood Floors Pets Allowed Wall to Wall Carpet

Water Public Water