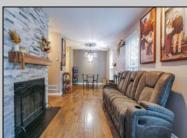

## COMMENTS

Very nice end unit townhome with a covered front porch. This 2BD 1.5BA home is in great condition with many upgrades throughout. There is very nice, updated flooring and new windows. The wood burning fireplace is surrounded by brick and perfect for those chilly nights. Upstairs has 2 generous sized BD's and a FULL BATH. Outside featured include an exterior patio with your neighbor and a closet for storage. The HOA includes pools, parks, recreational courts, lush landscape, insurance and maintenance. Close to public transportation, shopping and restaurants. This is Subject to Seller Finding Suitable Housing, but they are actively looking. Easy to show but the seller would prefer some notice to get the pups out of the house.

Exterior Brick

Heating

ParkingGarage None

Cooling

PROPERTY DETAILS Ige OtherRooms Dining Area Storage Attic

HotWater

Electric

InteriorFeatures Fireplace(s) Foyer Hardwood Floors Pets Allowed Wall to Wall Carpet