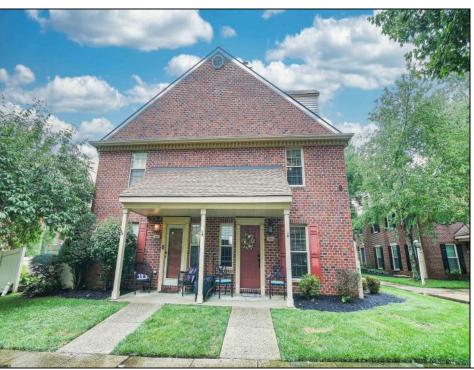

## **COMMENTS**

Very nice end unit townhome with a covered front porch. This 2BD 1.5BA home is in great condition with many upgrades throughout. There is very nice, updated flooring and new windows. The wood burning fireplace is surrounded by brick and perfect for those chilly nights. Upstairs has 2 generous sized BD's and a FULL BATH. Outside featured include an exterior patio with your neighbor and a closet for storage. The HOA includes pools, parks, recreational courts, lush landscape, insurance and maintenance. Close to public transportation, shopping and restaurants. This is Subject to Seller Finding Suitable Housing, but they are actively looking. Easy to show but the seller would prefer some notice to get the pups out of the house.