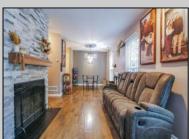

## COMMENTS

Very nice end unit townhome with a covered front porch. This 2BD 1.5BA home is in great condition with many upgrades throughout. There is very nice, updated flooring and new windows. The wood burning fireplace is surrounded by brick and perfect for those chilly nights. Upstairs has 2 generous sized BD's and a FULL BATH. Outside featured include an exterior patio with your neighbor and a closet for storage. The HOA includes pools, parks, recreational courts, lush landscape, insurance and maintenance. Close to public transportation, shopping and restaurants. This is Subject to Seller Finding Suitable Housing, but they are actively looking. Easy to show but the seller would prefer some notice to get the pups out of the house.

Exterior Brick ParkingGarage None

PROPERTY DETAILS Ige OtherRooms Dining Area Storage Attic

HotWater

Electric

InteriorFeatures Fireplace(s) Foyer Hardwood Floors Pets Allowed Wall to Wall Carpet

Water Public Water