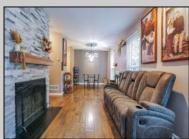

## COMMENTS

Very nice end unit townhome with a covered front porch. This 2BD 1.5BA home is in great condition with many upgrades throughout. There is very nice, updated flooring and new windows. The wood burning fireplace is surrounded by brick and perfect for those chilly nights. Upstairs has 2 generous sized BD's and a FULL BATH. Outside featured include an exterior patio with your neighbor and a closet for storage. The HOA includes pools, parks, recreational courts, lush landscape, insurance and maintenance. Close to public transportation, shopping and restaurants. This is Subject to Seller Finding Suitable Housing, but they are actively looking. Easy to show but the seller would prefer some notice to get the pups out of the house.

Exterior Brick

Heating

ParkingGarage None

PROPERTY DETAILS Ige OtherRooms Dining Area Storage Attic

HotWater

Electric

InteriorFeatures Fireplace(s) Foyer Hardwood Floors Pets Allowed

Pets Allowed Wall to Wall Carpet