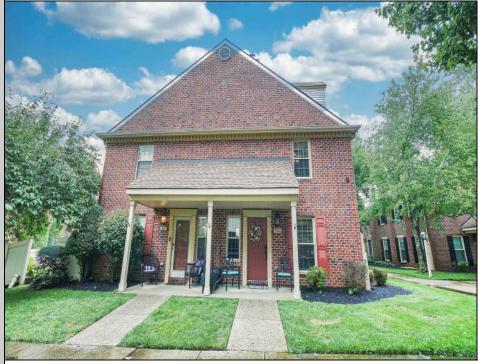

## COMMENTS

Very nice end unit townhome with a covered front porch. This 2BD 1.5BA home is in great condition with many upgrades throughout. There is very nice, updated flooring and new windows. The wood burning fireplace is surrounded by brick and perfect for those chilly nights. Upstairs has 2 generous sized BD's and a FULL BATH. Outside featured include an exterior patio with your neighbor and a closet for storage. The HOA includes pools, parks, recreational courts, lush landscape, insurance and maintenance. Close to public transportation, shopping and restaurants. This is Subject to Seller Finding Suitable Housing, but they are actively looking. Easy to show but the seller would prefer some notice to get the pups out of the house.