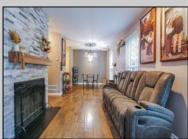

## COMMENTS

Very nice end unit townhome with a covered front porch. This 2BD 1.5BA home is in great condition with many upgrades throughout. There is very nice, updated flooring and new windows. The wood burning fireplace is surrounded by brick and perfect for those chilly nights. Upstairs has 2 generous sized BD's and a FULL BATH. Outside featured include an exterior patio with your neighbor and a closet for storage. The HOA includes pools, parks, recreational courts, lush landscape, insurance and maintenance. Close to public transportation, shopping and restaurants. This is Subject to Seller Finding Suitable Housing, but they are actively looking. Easy to show but the seller would prefer some notice to get the pups out of the house.

Exterior Brick ParkingGarage None

PROPERTY DETAILS Ige OtherRooms Dining Area Storage Attic

HotWater

Electric

InteriorFeatures Fireplace(s) Foyer Hardwood Floors Pets Allowed Wall to Wall Carpet

Water Public Water