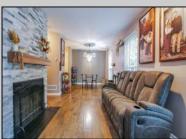

## COMMENTS

Very nice end unit townhome with a covered front porch. This 2BD 1.5BA home is in great condition with many upgrades throughout. There is very nice, updated flooring and new windows. The wood burning fireplace is surrounded by brick and perfect for those chilly nights. Upstairs has 2 generous sized BD's and a FULL BATH. Outside featured include an exterior patio with your neighbor and a closet for storage. The HOA includes pools, parks, recreational courts, lush landscape, insurance and maintenance. Close to public transportation, shopping and restaurants. This is Subject to Seller Finding Suitable Housing, but they are actively looking. Easy to show but the seller would prefer some notice to get the pups out of the house.

Exterior Brick

Heating

ParkingGarage None

PROPERTY DETAILS Ige OtherRooms Dining Area Storage Attic

HotWater

Electric

InteriorFeatures Fireplace(s) Foyer Hardwood Floors Pets Allowed Wall to Wall Carpet

Water Public Water