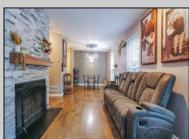

## COMMENTS

Very nice end unit townhome with a covered front porch. This 2BD 1.5BA home is in great condition with many upgrades throughout. There is very nice, updated flooring and new windows. The wood burning fireplace is surrounded by brick and perfect for those chilly nights. Upstairs has 2 generous sized BD's and a FULL BATH. Outside featured include an exterior patio with your neighbor and a closet for storage. The HOA includes pools, parks, recreational courts, lush landscape, insurance and maintenance. Close to public transportation, shopping and restaurants. This is Subject to Seller Finding Suitable Housing, but they are actively looking. Easy to show but the seller would prefer some notice to get the pups out of the house.

Exterior Brick

Heating

ParkingGarage None

PROPERTY DETAILS Ige OtherRooms Dining Area Storage Attic

HotWater

Electric

InteriorFeatures Fireplace(s) Foyer Hardwood Floors Pets Allowed Wall to Wall Carpet

Water Public Water