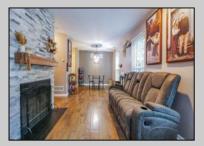

## **COMMENTS**

Very nice end unit townhome with a covered front porch. This 2BD 1.5BA home is in great condition with many upgrades throughout. There is very nice, updated flooring and new windows. The wood burning fireplace is surrounded by brick and perfect for those chilly nights. Upstairs has 2 generous sized BD's and a FULL BATH. Outside featured include an exterior patio with your neighbor and a closet for storage. The HOA includes pools, parks, recreational courts, lush landscape, insurance and maintenance. Close to public transportation, shopping and restaurants. This is Subject to Seller Finding Suitable Housing, but they are actively looking. Easy to show but the seller would prefer some notice to get the pups out of the house.

## **PROPERTY DETAILS**

Exterior ParkingGarage OtherRooms InteriorFeatures **Brick** None Dining Area Fireplace(s) Foyer Storage Attic

Hardwood Floors Pets Allowed Wall to Wall Carpet

Heating Forced Air Cooling Ceiling Fan(s) Central