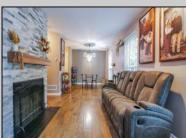

## COMMENTS

Very nice end unit townhome with a covered front porch. This 2BD 1.5BA home is in great condition with many upgrades throughout. There is very nice, updated flooring and new windows. The wood burning fireplace is surrounded by brick and perfect for those chilly nights. Upstairs has 2 generous sized BD's and a FULL BATH. Outside featured include an exterior patio with your neighbor and a closet for storage. The HOA includes pools, parks, recreational courts, lush landscape, insurance and maintenance. Close to public transportation, shopping and restaurants. This is Subject to Seller Finding Suitable Housing, but they are actively looking. Easy to show but the seller would prefer some notice to get the pups out of the house.

Exterior Brick

Heating

ParkingGarage None

PROPERTY DETAILS Ige OtherRooms Dining Area Storage Attic

HotWater

Electric

InteriorFeatures Fireplace(s) Foyer Hardwood Floors Pets Allowed Wall to Wall Carpet

Water Public Water