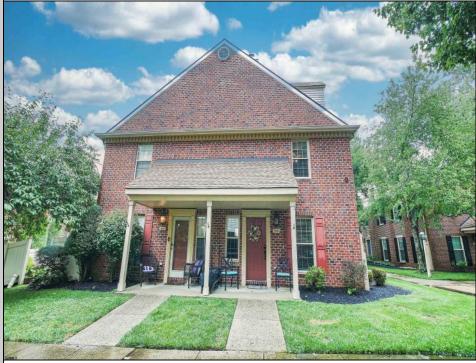

## COMMENTS

Very nice end unit townhome with a covered front porch. This 2BD 1.5BA home is in great condition with many upgrades throughout. There is very nice, updated flooring and new windows. The wood burning fireplace is surrounded by brick and perfect for those chilly nights. Upstairs has 2 generous sized BD's and a FULL BATH. Outside featured include an exterior patio with your neighbor and a closet for storage. The HOA includes pools, parks, recreational courts, lush landscape, insurance and maintenance. Close to public transportation, shopping and restaurants. This is Subject to Seller Finding Suitable Housing, but they are actively looking. Easy to show but the seller would prefer some notice to get the pups out of the house.