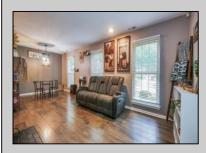

## COMMENTS

Very nice end unit townhome with a covered front porch. This 2BD 1.5BA home is in great condition with many upgrades throughout. There is very nice, updated flooring and new windows. The wood burning fireplace is surrounded by brick and perfect for those chilly nights. Upstairs has 2 generous sized BD's and a FULL BATH. Outside featured include an exterior patio with your neighbor and a closet for storage. The HOA includes pools, parks, recreational courts, lush landscape, insurance and maintenance. Close to public transportation, shopping and restaurants. This is Subject to Seller Finding Suitable Housing, but they are actively looking. Easy to show but the seller would prefer some notice to get the pups out of the house.

Exterior Brick

Heating

ParkingGarage None

Cooling

PROPERTY DETAILS age OtherRooms Dining Area Storage Attic

HotWater

Electric

InteriorFeatures Fireplace(s) Foyer Hardwood Floors Pets Allowed Wall to Wall Carpet