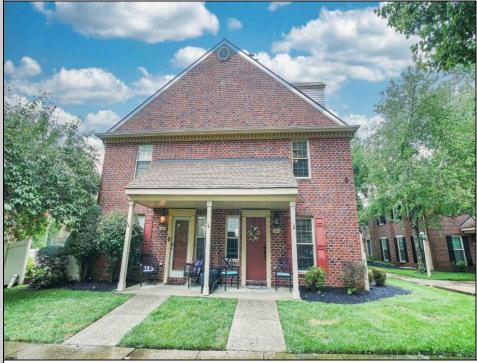

## COMMENTS

Very nice end unit townhome with a covered front porch. This 2BD 1.5BA home is in great condition with many upgrades throughout. There is very nice, updated flooring and new windows. The wood burning fireplace is surrounded by brick and perfect for those chilly nights. Upstairs has 2 generous sized BD's and a FULL BATH. Outside featured include an exterior patio with your neighbor and a closet for storage. The HOA includes pools, parks, recreational courts, lush landscape, insurance and maintenance. Close to public transportation, shopping and restaurants. This is Subject to Seller Finding Suitable Housing, but they are actively looking. Easy to show but the seller would prefer some notice to get the pups out of the house.