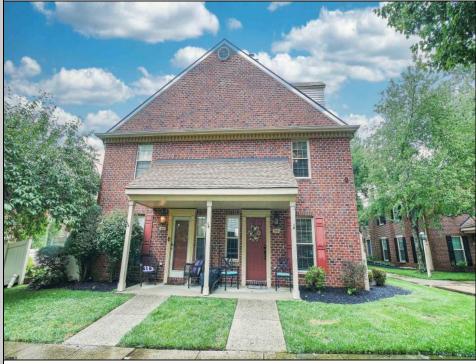

## COMMENTS

Very nice end unit townhome with a covered front porch. This 2BD 1.5BA home is in great condition with many upgrades throughout. There is very nice, updated flooring and new windows. The wood burning fireplace is surrounded by brick and perfect for those chilly nights. Upstairs has 2 generous sized BD's and a FULL BATH. Outside featured include an exterior patio with your neighbor and a closet for storage. The HOA includes pools, parks, recreational courts, lush landscape, insurance and maintenance. Close to public transportation, shopping and restaurants. This is Subject to Seller Finding Suitable Housing, but they are actively looking. Easy to show but the seller would prefer some notice to get the pups out of the house.