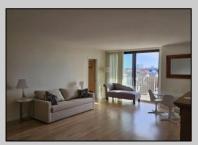

## **COMMENTS**

Welcome to Unit 310 at 5000 Boardwalk in Ventnor! This beautiful studio unit offers just under 700 sq feet of living space and boasts stunning ocean views alongside the morning sun. You can also enjoy the mesmerizing spectacle of the marina casinos in Atlantic City lighting up the night sky. Step inside to discover upgraded features throughout, including a modern kitchen with newer appliances and stylish countertops. The remodeled bathroom showcases a tiled walk-in shower, adding a touch of luxury to your daily routine. Located directly on the beach in Ventnor, 5000 Boardwalk offers more than just breathtaking views. Indulge in the convenience of an onsite restaurant, where you can savor delicious meals without leaving the premises. Take a refreshing dip in the outdoor pool or stay active in the state-of-the-art fitness center. With valet parking available on site, your every need is catered to effortlessly. Don\'t miss out on this opportunity to own a slice of paradise on the Ventnor boardwalk. Contact us today to schedule a viewing and experience the beachfront lifestyle you\'ve always dreamed of. \*\*\*\*\*\*PLEASE NOTE\*\*\*\*\*\* Zillow has misinformation that indicates unit 310 sold in 2023 for \$325,000. THIS INFORMATION IS FALSE. The unit that sold in 2023 was 1709 in 5000 Boardwalk. The owner that is selling this unit has enjoyed the building and apartment for many years, and is sorry to be moving on from the building.