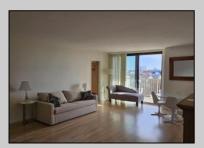

## **COMMENTS**

Welcome to Unit 310 at 5000 Boardwalk in Ventnor! This beautiful studio unit offers just under 700 sq feet of living space and boasts stunning ocean views alongside the morning sun. You can also enjoy the mesmerizing spectacle of the marina casinos in Atlantic City lighting up the night sky. Step inside to discover upgraded features throughout, including a modern kitchen with newer appliances and stylish countertops. The remodeled bathroom showcases a tiled walk-in shower, adding a touch of luxury to your daily routine. Located directly on the beach in Ventnor, 5000 Boardwalk offers more than just breathtaking views. Indulge in the convenience of an onsite restaurant, where you can savor delicious meals without leaving the premises. Take a refreshing dip in the outdoor pool or stay active in the state-of-the-art fitness center. With valet parking available on site, your every need is catered to effortlessly. Don\'t miss out on this opportunity to own a slice of paradise on the Ventnor boardwalk. Contact us today to schedule a viewing and experience the beachfront lifestyle you\'ve always dreamed of. \*\*\*\*\*\*PLEASE NOTE\*\*\*\*\*\* Zillow has misinformation that indicates unit 310 sold in 2023 for \$325,000. THIS INFORMATION IS FALSE. The unit that sold in 2023 was 1709 in 5000 Boardwalk. The owner that is selling this unit has enjoyed the building and apartment for many years, and is sorry to be moving on from the building.