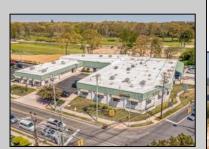

Berger Realty, Inc.
3160 Asbury Avenue
Ocean City, NJ 08226
1-877-237-4371 / 609-399-0076
info@bergerrealty.com

23-27 Mays Landing Road Somers Point, NJ 08244

Asking \$2,695,000.00

## **COMMENTS**

FANTASTIC INVESTMENT OPPORTUNITY - 3 Commercial properties for sale FULLY LEASED out to working businesses, including a large parking lot. GREAT RENTAL INCOME with over \$300,000 of rental income per year and to increase. This sale is for the land and buildings -businesses not included. Over 2.5 acres of land acres located in the federally approved OPPORTUNITY ZONE in a highly desirable area with high visibility, traffic volume, and easy access from local, county, and state roads. 10 rental units all leased, plenty of exterior parking, and approx. 900 contiguous feet of road frontage. Commercial spaces are currently used for retail, office/professional, and warehouse space and are a total of over 35,000 sq ft. Lease information available to interested qualified buyers. Properties being sold are 23 Mays Landing Road, 25 Mays Landing Road, & 27 Mays Landing Road. All rental properties with possibility of development. Total land area over 2.5 acres for all contiguous properties. Located in the Opportunity Zone - https://nj.gov/governor/njopportunityzones/