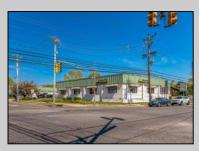

## COMMENTS

FANTASTIC INVESTMENT OPPORTUNITY - 3 Commercial properties for sale FULLY LEASED out to working businesses, including a large parking lot. GREAT RENTAL INCOME with over \$300,000 of rental income per year and to increase. This sale is for the land and buildings businesses not included. Over 2.5 acres of land acres located in the federally approved OPPORTUNITY ZONE in a highly desirable area with high visibility, traffic volume, and easy access from local, county, and state roads. 10 rental units all leased, plenty of exterior parking, and approx. 900 contiguous feet of road frontage. Commercial spaces are currently used for retail, office/professional, and warehouse space and are a total of over 35,000 sq ft. Lease information available to interested qualified buyers. Properties being sold are 23 Mays Landing Road, 25 Mays Landing Road, & 27 Mays Landing Road. All rental properties with possibility of development. Total land area over 2.5 acres for all contiguous properties. Located in the Opportunity Zone - https://nj.gov/governor/njopportunityzones/