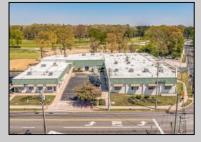

## COMMENTS

FANTASTIC INVESTMENT OPPORTUNITY - 3 Commercial properties for sale FULLY LEASED out to working businesses, including a large parking lot. GREAT RENTAL INCOME with over \$300,000 of rental income per year and to increase. This sale is for the land and buildings businesses not included. Over 2.5 acres of land acres located in the federally approved OPPORTUNITY ZONE in a highly desirable area with high visibility, traffic volume, and easy access from local, county, and state roads. 10 rental units all leased, plenty of exterior parking, and approx. 900 contiguous feet of road frontage. Commercial spaces are currently used for retail, office/professional, and warehouse space and are a total of over 35,000 sq ft. Lease information available to interested qualified buyers. Properties being sold are 23 Mays Landing Road, 25 Mays Landing Road, & 27 Mays Landing Road. All rental properties with possibility of development. Total land area over 2.5 acres for all contiguous properties. Located in the Opportunity Zone - https://nj.gov/governor/njopportunityzones/