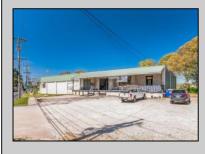

## COMMENTS

FANTASTIC INVESTMENT OPPORTUNITY - 3 Commercial properties for sale FULLY LEASED out to working businesses, including a large parking lot. GREAT RENTAL INCOME with over \$300,000 of rental income per year and to increase. This sale is for the land and buildings businesses not included. Over 2.5 acres of land acres located in the federally approved OPPORTUNITY ZONE in a highly desirable area with high visibility, traffic volume, and easy access from local, county, and state roads. 10 rental units all leased, plenty of exterior parking, and approx. 900 contiguous feet of road frontage. Commercial spaces are currently used for retail, office/professional, and warehouse space and are a total of over 35,000 sq ft. Lease information available to interested qualified buyers. Properties being sold are 23 Mays Landing Road, 25 Mays Landing Road, & 27 Mays Landing Road. All rental properties with possibility of development. Total land area over 2.5 acres for all contiguous properties. Located in the Opportunity Zone - https://nj.gov/governor/njopportunityzones/