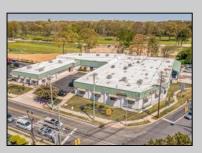

## COMMENTS

FANTASTIC INVESTMENT OPPORTUNITY - 3 Commercial properties for sale FULLY LEASED out to working businesses, including a large parking lot. GREAT RENTAL INCOME with over \$300,000 of rental income per year and to increase. This sale is for the land and buildings businesses not included. Over 2.5 acres of land acres located in the federally approved OPPORTUNITY ZONE in a highly desirable area with high visibility, traffic volume, and easy access from local, county, and state roads. 10 rental units all leased, plenty of exterior parking, and approx. 900 contiguous feet of road frontage. Commercial spaces are currently used for retail, office/professional, and warehouse space and are a total of over 35,000 sq ft. Lease information available to interested qualified buyers. Properties being sold are 23 Mays Landing Road, 25 Mays Landing Road, & 27 Mays Landing Road. All rental properties with possibility of development. Total land area over 2.5 acres for all contiguous properties. Located in the Opportunity Zone - https://nj.gov/governor/njopportunityzones/