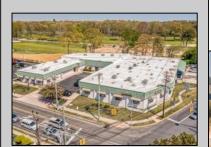

## **COMMENTS**

FANTASTIC INVESTMENT OPPORTUNITY - 3 Commercial properties for sale FULLY LEASED out to working businesses, including a large parking lot. GREAT RENTAL INCOME with over \$300,000 of rental income per year and to increase. This sale is for the land and buildings -businesses not included. Over 2.5 acres of land acres located in the federally approved OPPORTUNITY ZONE in a highly desirable area with high visibility, traffic volume, and easy access from local, county, and state roads. 10 rental units all leased, plenty of exterior parking, and approx. 900 contiguous feet of road frontage. Commercial spaces are currently used for retail, office/professional, and warehouse space and are a total of over 35,000 sq ft. Lease information available to interested qualified buyers. Properties being sold are 23 Mays Landing Road, 25 Mays Landing Road, & 27 Mays Landing Road. All rental properties with possibility of development. Total land area over 2.5 acres for all contiguous properties. Located in the Opportunity Zone - https://nj.gov/governor/njopportunityzones/

## PROPERTY DETAILS

Exterior OutsideFeatures
Stucco Loading Dock
Vinyl Storage Building

ParkingGarage 11 or More Spaces Off Street Paved InteriorFeatures Handicap Features Restroom Storage

Ask for Troy Eggie
Berger Realty Inc
1670 Boardwalk, Ocean City
Call: 609-391-0500
Email to: tde@bergerrealty.com