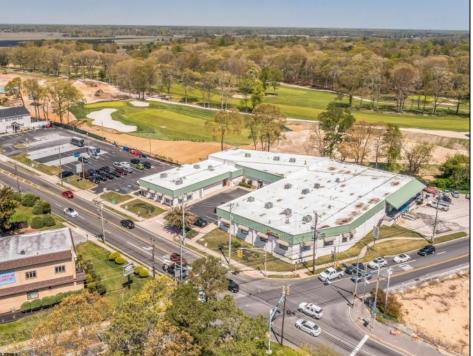

## **COMMENTS**

FANTASTIC INVESTMENT OPPORTUNITY - 3 Commercial properties for sale FULLY LEASED out to working businesses, including a large parking lot. GREAT RENTAL INCOME with over \$300,000 of rental income per year and to increase. This sale is for the land and buildings -businesses not included. Over 2.5 acres of land acres located in the federally approved OPPORTUNITY ZONE in a highly desirable area with high visibility, traffic volume, and easy access from local, county, and state roads. 10 rental units all leased, plenty of exterior parking, and approx. 900 contiguous feet of road frontage. Commercial spaces are currently used for retail, office/professional, and warehouse space and are a total of over 35,000 sq ft. Lease information available to interested qualified buyers. Properties being sold are 23 Mays Landing Road, 25 Mays Landing Road, & 27 Mays Landing Road. All rental properties with possibility of development. Total land area over 2.5 acres for all contiguous properties. Located in the Opportunity Zone - https://nj.gov/governor/njopportunityzones/

## PROPERTY DETAILS

Exterior OutsideFeatures
Stucco Loading Dock
Vinyl Storage Building

ParkingGarage 11 or More Spaces Off Street Paved InteriorFeatures Handicap Features Restroom Storage

Ask for Troy Eggie
Berger Realty Inc
1670 Boardwalk, Ocean City
Call: 609-391-0500
Email to: tde@bergerrealty.com