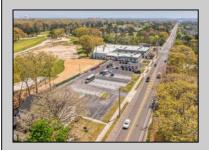

## **COMMENTS**

FANTASTIC INVESTMENT OPPORTUNITY - 3 Commercial properties for sale FULLY LEASED out to working businesses, including a large parking lot. GREAT RENTAL INCOME with over \$300,000 of rental income per year and to increase. This sale is for the land and buildings -businesses not included. Over 2.5 acres of land acres located in the federally approved OPPORTUNITY ZONE in a highly desirable area with high visibility, traffic volume, and easy access from local, county, and state roads. 10 rental units all leased, plenty of exterior parking, and approx. 900 contiguous feet of road frontage. Commercial spaces are currently used for retail, office/professional, and warehouse space and are a total of over 35,000 sq ft. Lease information available to interested qualified buyers. Properties being sold are 23 Mays Landing Road, 25 Mays Landing Road, & 27 Mays Landing Road. All rental properties with possibility of development. Total land area over 2.5 acres for all contiguous properties. Located in the Opportunity Zone - https://nj.gov/governor/njopportunityzones/