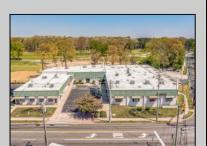

## **COMMENTS**

FANTASTIC INVESTMENT OPPORTUNITY - 3 Commercial properties for sale FULLY LEASED out to working businesses, including a large parking lot. GREAT RENTAL INCOME with over \$300,000 of rental income per year and to increase. This sale is for the land and buildings -businesses not included. Over 2.5 acres of land acres located in the federally approved OPPORTUNITY ZONE in a highly desirable area with high visibility, traffic volume, and easy access from local, county, and state roads. 10 rental units all leased, plenty of exterior parking, and approx. 900 contiguous feet of road frontage. Commercial spaces are currently used for retail, office/professional, and warehouse space and are a total of over 35,000 sq ft. Lease information available to interested qualified buyers. Properties being sold are 23 Mays Landing Road, 25 Mays Landing Road, & 27 Mays Landing Road. All rental properties with possibility of development. Total land area over 2.5 acres for all contiguous properties. Located in the Opportunity Zone - https://nj.gov/governor/njopportunityzones/

## PROPERTY DETAILS

Exterior OutsideFeatures
Stucco Loading Dock
Vinyl Storage Building

ParkingGarage 11 or More Spaces Off Street Paved InteriorFeatures Handicap Features Restroom Storage

Ask for Troy Eggie
Berger Realty Inc
1670 Boardwalk, Ocean City
Call: 609-391-0500
Email to: tde@bergerrealty.com