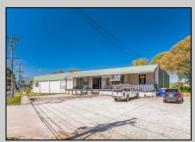

## **COMMENTS**

FANTASTIC INVESTMENT OPPORTUNITY - 3 Commercial properties for sale FULLY LEASED out to working businesses, including a large parking lot. GREAT RENTAL INCOME with over \$300,000 of rental income per year and to increase. This sale is for the land and buildings -businesses not included. Over 2.5 acres of land acres located in the federally approved OPPORTUNITY ZONE in a highly desirable area with high visibility, traffic volume, and easy access from local, county, and state roads. 10 rental units all leased, plenty of exterior parking, and approx. 900 contiguous feet of road frontage. Commercial spaces are currently used for retail, office/professional, and warehouse space and are a total of over 35,000 sq ft. Lease information available to interested qualified buyers. Properties being sold are 23 Mays Landing Road, 25 Mays Landing Road, & 27 Mays Landing Road. All rental properties with possibility of development. Total land area over 2.5 acres for all contiguous properties. Located in the Opportunity Zone - https://nj.gov/governor/njopportunityzones/

## PROPERTY DETAILS

Exterior OutsideFeatures
Stucco Loading Dock
Vinyl Storage Building

ParkingGarage 11 or More Spaces Off Street Paved InteriorFeatures Handicap Features Restroom Storage

Ask for Troy Eggie
Berger Realty Inc
1670 Boardwalk, Ocean City
Call: 609-391-0500
Email to: tde@bergerrealty.com