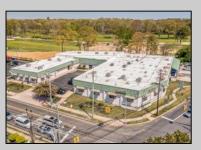

## COMMENTS

FANTASTIC INVESTMENT OPPORTUNITY - 3 Commercial properties for sale FULLY LEASED out to working businesses, including a large parking lot. GREAT RENTAL INCOME with over \$300,000 of rental income per year and to increase. This sale is for the land and buildings businesses not included. Over 2.5 acres of land acres located in the federally approved OPPORTUNITY ZONE in a highly desirable area with high visibility, traffic volume, and easy access from local, county, and state roads. 10 rental units all leased, plenty of exterior parking, and approx. 900 contiguous feet of road frontage. Commercial spaces are currently used for retail, office/professional, and warehouse space and are a total of over 35,000 sq ft. Lease information available to interested qualified buyers. Properties being sold are 23 Mays Landing Road, 25 Mays Landing Road, & 27 Mays Landing Road. All rental properties with possibility of development. Total land area over 2.5 acres for all contiguous properties. Located in the Opportunity Zone - https://nj.gov/governor/njopportunityzones/