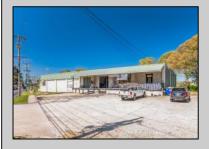

## **COMMENTS**

FANTASTIC INVESTMENT OPPORTUNITY - 3 Commercial properties for sale FULLY LEASED out to working businesses, including a large parking lot. GREAT RENTAL INCOME with over \$300,000 of rental income per year and to increase. This sale is for the land and buildings businesses not included. Over 2.5 acres of land acres located in the federally approved OPPORTUNITY ZONE in a highly desirable area with high visibility, traffic volume, and easy access from local, county, and state roads. 10 rental units all leased, plenty of exterior parking, and approx. 900 contiguous feet of road frontage. Commercial spaces are currently used for retail, office/professional, and warehouse space and are a total of over 35,000 sq ft. Lease information available to interested qualified buyers. Properties being sold are 23 Mays Landing Road, 25 Mays Landing Road, & 27 Mays Landing Road. All rental properties with possibility of development. Total land area over 2.5 acres for all contiguous properties. Located in the Opportunity Zone - https://nj.gov/governor/njopportunityzones/