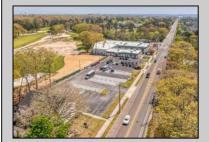

## **COMMENTS**

FANTASTIC INVESTMENT OPPORTUNITY - 3 Commercial properties for sale FULLY LEASED out to working businesses, including a large parking lot. GREAT RENTAL INCOME with over \$300,000 of rental income per year and to increase. This sale is for the land and buildings businesses not included. Over 2.5 acres of land acres located in the federally approved OPPORTUNITY ZONE in a highly desirable area with high visibility, traffic volume, and easy access from local, county, and state roads. 10 rental units all leased, plenty of exterior parking, and approx. 900 contiguous feet of road frontage. Commercial spaces are currently used for retail, office/professional, and warehouse space and are a total of over 35,000 sq ft. Lease information available to interested qualified buyers. Properties being sold are 23 Mays Landing Road, 25 Mays Landing Road, & 27 Mays Landing Road. All rental properties with possibility of development. Total land area over 2.5 acres for all contiguous properties. Located in the Opportunity Zone - https://nj.gov/governor/njopportunityzones/