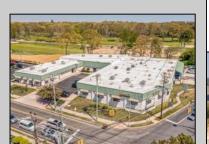

## **COMMENTS**

FANTASTIC INVESTMENT OPPORTUNITY - 3 Commercial properties for sale FULLY LEASED out to working businesses, including a large parking lot. GREAT RENTAL INCOME with over \$300,000 of rental income per year and to increase. This sale is for the land and buildings businesses not included. Over 2.5 acres of land acres located in the federally approved OPPORTUNITY ZONE in a highly desirable area with high visibility, traffic volume, and easy access from local, county, and state roads. 10 rental units all leased, plenty of exterior parking, and approx. 900 contiguous feet of road frontage. Commercial spaces are currently used for retail, office/professional, and warehouse space and are a total of over 35,000 sq ft. Lease information available to interested qualified buyers. Properties being sold are 23 Mays Landing Road, 25 Mays Landing Road, & 27 Mays Landing Road. All rental properties with possibility of development. Total land area over 2.5 acres for all contiguous properties. Located in the Opportunity Zone - https://nj.gov/governor/njopportunityzones/