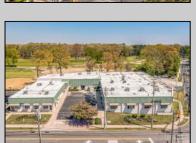

## **COMMENTS**

FANTASTIC INVESTMENT OPPORTUNITY - 3 Commercial properties for sale FULLY LEASED out to working businesses, including a large parking lot. GREAT RENTAL INCOME with over \$300,000 of rental income per year and to increase. This sale is for the land and buildings businesses not included. Over 2.5 acres of land acres located in the federally approved OPPORTUNITY ZONE in a highly desirable area with high visibility, traffic volume, and easy access from local, county, and state roads. 10 rental units all leased, plenty of exterior parking, and approx. 900 contiguous feet of road frontage. Commercial spaces are currently used for retail, office/professional, and warehouse space and are a total of over 35,000 sq ft. Lease information available to interested qualified buyers. Properties being sold are 23 Mays Landing Road, 25 Mays Landing Road, & 27 Mays Landing Road. All rental properties with possibility of development. Total land area over 2.5 acres for all contiguous properties. Located in the Opportunity Zone - https://nj.gov/governor/njopportunityzones/