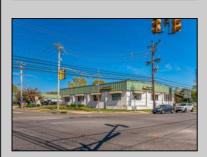

## **COMMENTS**

FANTASTIC INVESTMENT OPPORTUNITY - 3 Commercial properties for sale FULLY LEASED out to working businesses, including a large parking lot. GREAT RENTAL INCOME with over \$300,000 of rental income per year and to increase. This sale is for the land and buildings businesses not included. Over 2.5 acres of land acres located in the federally approved OPPORTUNITY ZONE in a highly desirable area with high visibility, traffic volume, and easy access from local, county, and state roads. 10 rental units all leased, plenty of exterior parking, and approx. 900 contiguous feet of road frontage. Commercial spaces are currently used for retail, office/professional, and warehouse space and are a total of over 35,000 sq ft. Lease information available to interested qualified buyers. Properties being sold are 23 Mays Landing Road, 25 Mays Landing Road, & 27 Mays Landing Road. All rental properties with possibility of development. Total land area over 2.5 acres for all contiguous properties. Located in the Opportunity Zone - https://nj.gov/governor/njopportunityzones/