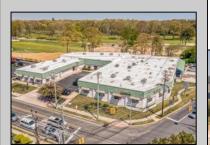

## **COMMENTS**

FANTASTIC INVESTMENT OPPORTUNITY - 3 Commercial properties for sale FULLY LEASED out to working businesses, including a large parking lot. GREAT RENTAL INCOME with over \$300,000 of rental income per year and to increase. This sale is for the land and buildings businesses not included. Over 2.5 acres of land acres located in the federally approved OPPORTUNITY ZONE in a highly desirable area with high visibility, traffic volume, and easy access from local, county, and state roads. 10 rental units all leased, plenty of exterior parking, and approx. 900 contiguous feet of road frontage. Commercial spaces are currently used for retail, office/professional, and warehouse space and are a total of over 35,000 sq ft. Lease information available to interested qualified buyers. Properties being sold are 23 Mays Landing Road, 25 Mays Landing Road, & 27 Mays Landing Road. All rental properties with possibility of development. Total land area over 2.5 acres for all contiguous properties. Located in the Opportunity Zone - https://nj.gov/governor/njopportunityzones/