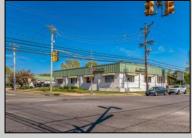

## **COMMENTS**

FANTASTIC INVESTMENT OPPORTUNITY - 3 Commercial properties for sale FULLY LEASED out to working businesses, including a large parking lot. GREAT RENTAL INCOME with over \$300,000 of rental income per year and to increase. This sale is for the land and buildings businesses not included. Over 2.5 acres of land acres located in the federally approved OPPORTUNITY ZONE in a highly desirable area with high visibility, traffic volume, and easy access from local, county, and state roads. 10 rental units all leased, plenty of exterior parking, and approx. 900 contiguous feet of road frontage. Commercial spaces are currently used for retail, office/professional, and warehouse space and are a total of over 35,000 sq ft. Lease information available to interested qualified buyers. Properties being sold are 23 Mays Landing Road, 25 Mays Landing Road, & 27 Mays Landing Road. All rental properties with possibility of development. Total land area over 2.5 acres for all contiguous properties. Located in the Opportunity Zone - https://nj.gov/governor/njopportunityzones/

## **PROPERTY DETAILS**

Exterior Stucco Vinyl

OutsideFeatures ParkingGarage Loading Dock 11 or More Spaces Storage Building Off Street Paved

InteriorFeatures Handicap Features Restroom Storage

Ask for Sheilah Baran Berger Realty Inc 1330 Bay Avenue, Ocean City Call: 609-391-1330