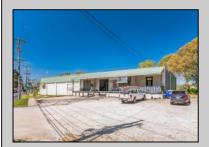

## **COMMENTS**

FANTASTIC INVESTMENT OPPORTUNITY - 3 Commercial properties for sale FULLY LEASED out to working businesses, including a large parking lot. GREAT RENTAL INCOME with over \$300,000 of rental income per year and to increase. This sale is for the land and buildings businesses not included. Over 2.5 acres of land acres located in the federally approved OPPORTUNITY ZONE in a highly desirable area with high visibility, traffic volume, and easy access from local, county, and state roads. 10 rental units all leased, plenty of exterior parking, and approx. 900 contiguous feet of road frontage. Commercial spaces are currently used for retail, office/professional, and warehouse space and are a total of over 35,000 sq ft. Lease information available to interested qualified buyers. Properties being sold are 23 Mays Landing Road, 25 Mays Landing Road, & 27 Mays Landing Road. All rental properties with possibility of development. Total land area over 2.5 acres for all contiguous properties. Located in the Opportunity Zone - https://nj.gov/governor/njopportunityzones/

## **PROPERTY DETAILS**

Exterior Stucco Vinyl

OutsideFeatures ParkingGarage Loading Dock 11 or More Spaces Storage Building Off Street Paved

InteriorFeatures Handicap Features Restroom Storage

Ask for Sheilah Baran Berger Realty Inc 1330 Bay Avenue, Ocean City Call: 609-391-1330