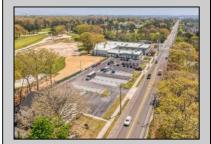

## **COMMENTS**

FANTASTIC INVESTMENT OPPORTUNITY - 3 Commercial properties for sale FULLY LEASED out to working businesses, including a large parking lot. GREAT RENTAL INCOME with over \$300,000 of rental income per year and to increase. This sale is for the land and buildings businesses not included. Over 2.5 acres of land acres located in the federally approved OPPORTUNITY ZONE in a highly desirable area with high visibility, traffic volume, and easy access from local, county, and state roads. 10 rental units all leased, plenty of exterior parking, and approx. 900 contiguous feet of road frontage. Commercial spaces are currently used for retail, office/professional, and warehouse space and are a total of over 35,000 sq ft. Lease information available to interested qualified buyers. Properties being sold are 23 Mays Landing Road, 25 Mays Landing Road, & 27 Mays Landing Road. All rental properties with possibility of development. Total land area over 2.5 acres for all contiguous properties. Located in the Opportunity Zone - https://nj.gov/governor/njopportunityzones/