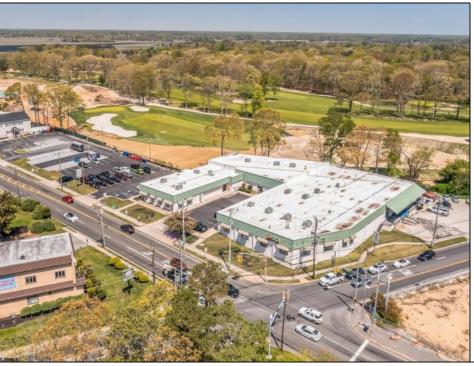

## **COMMENTS**

FANTASTIC INVESTMENT OPPORTUNITY - 3 Commercial properties for sale FULLY LEASED out to working businesses, including a large parking lot. GREAT RENTAL INCOME with over \$300,000 of rental income per year and to increase. This sale is for the land and buildings businesses not included. Over 2.5 acres of land acres located in the federally approved OPPORTUNITY ZONE in a highly desirable area with high visibility, traffic volume, and easy access from local, county, and state roads. 10 rental units all leased, plenty of exterior parking, and approx. 900 contiguous feet of road frontage. Commercial spaces are currently used for retail, office/professional, and warehouse space and are a total of over 35,000 sq ft. Lease information available to interested qualified buyers. Properties being sold are 23 Mays Landing Road, 25 Mays Landing Road, & 27 Mays Landing Road. All rental properties with possibility of development. Total land area over 2.5 acres for all contiguous properties. Located in the Opportunity Zone - https://nj.gov/governor/njopportunityzones/