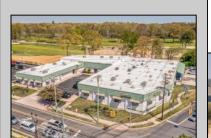

## **COMMENTS**

FANTASTIC INVESTMENT OPPORTUNITY - 3 Commercial properties for sale FULLY LEASED out to working businesses, including a large parking lot. GREAT RENTAL INCOME with over \$300,000 of rental income per year and to increase. This sale is for the land and buildings -businesses not included. Over 2.5 acres of land acres located in the federally approved OPPORTUNITY ZONE in a highly desirable area with high visibility, traffic volume, and easy access from local, county, and state roads. 10 rental units all leased, plenty of exterior parking, and approx. 900 contiguous feet of road frontage. Commercial spaces are currently used for retail, office/professional, and warehouse space and are a total of over 35,000 sq ft. Lease information available to interested qualified buyers. Properties being sold are 23 Mays Landing Road, 25 Mays Landing Road, & 27 Mays Landing Road. All rental properties with possibility of development. Total land area over 2.5 acres for all contiguous properties. Located in the Opportunity Zone - https://nj.gov/governor/njopportunityzones/