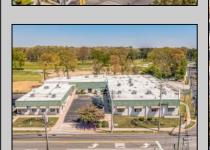

## **COMMENTS**

FANTASTIC INVESTMENT OPPORTUNITY - 3 Commercial properties for sale FULLY LEASED out to working businesses, including a large parking lot. GREAT RENTAL INCOME with over \$300,000 of rental income per year and to increase. This sale is for the land and buildings -businesses not included. Over 2.5 acres of land acres located in the federally approved OPPORTUNITY ZONE in a highly desirable area with high visibility, traffic volume, and easy access from local, county, and state roads. 10 rental units all leased, plenty of exterior parking, and approx. 900 contiguous feet of road frontage. Commercial spaces are currently used for retail, office/professional, and warehouse space and are a total of over 35,000 sq ft. Lease information available to interested qualified buyers. Properties being sold are 23 Mays Landing Road, 25 Mays Landing Road, & 27 Mays Landing Road. All rental properties with possibility of development. Total land area over 2.5 acres for all contiguous properties. Located in the Opportunity Zone - https://nj.gov/governor/njopportunityzones/