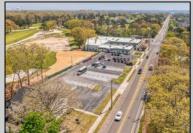

## **COMMENTS**

FANTASTIC INVESTMENT OPPORTUNITY - 3 Commercial properties for sale FULLY LEASED out to working businesses, including a large parking lot. GREAT RENTAL INCOME with over \$300,000 of rental income per year and to increase. This sale is for the land and buildings -businesses not included. Over 2.5 acres of land acres located in the federally approved OPPORTUNITY ZONE in a highly desirable area with high visibility, traffic volume, and easy access from local, county, and state roads. 10 rental units all leased, plenty of exterior parking, and approx. 900 contiguous feet of road frontage. Commercial spaces are currently used for retail, office/professional, and warehouse space and are a total of over 35,000 sq ft. Lease information available to interested qualified buyers. Properties being sold are 23 Mays Landing Road, 25 Mays Landing Road, & 27 Mays Landing Road. All rental properties with possibility of development. Total land area over 2.5 acres for all contiguous properties. Located in the Opportunity Zone - https://nj.gov/governor/njopportunityzones/