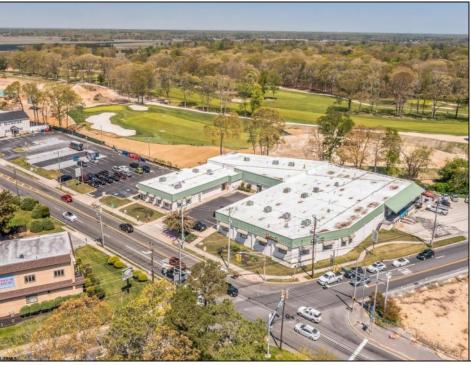

## **COMMENTS**

FANTASTIC INVESTMENT OPPORTUNITY - 3 Commercial properties for sale FULLY LEASED out to working businesses, including a large parking lot. GREAT RENTAL INCOME with over \$300,000 of rental income per year and to increase. This sale is for the land and buildings -businesses not included. Over 2.5 acres of land acres located in the federally approved OPPORTUNITY ZONE in a highly desirable area with high visibility, traffic volume, and easy access from local, county, and state roads. 10 rental units all leased, plenty of exterior parking, and approx. 900 contiguous feet of road frontage. Commercial spaces are currently used for retail, office/professional, and warehouse space and are a total of over 35,000 sq ft. Lease information available to interested qualified buyers. Properties being sold are 23 Mays Landing Road, 25 Mays Landing Road, & 27 Mays Landing Road. All rental properties with possibility of development. Total land area over 2.5 acres for all contiguous properties. Located in the Opportunity Zone - https://nj.gov/governor/njopportunityzones/