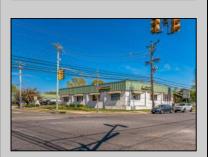

## **COMMENTS**

FANTASTIC INVESTMENT OPPORTUNITY - 3 Commercial properties for sale FULLY LEASED out to working businesses, including a large parking lot. GREAT RENTAL INCOME with over \$300,000 of rental income per year and to increase. This sale is for the land and buildings -businesses not included. Over 2.5 acres of land acres located in the federally approved OPPORTUNITY ZONE in a highly desirable area with high visibility, traffic volume, and easy access from local, county, and state roads. 10 rental units all leased, plenty of exterior parking, and approx. 900 contiguous feet of road frontage. Commercial spaces are currently used for retail, office/professional, and warehouse space and are a total of over 35,000 sq ft. Lease information available to interested qualified buyers. Properties being sold are 23 Mays Landing Road, 25 Mays Landing Road, & 27 Mays Landing Road. All rental properties with possibility of development. Total land area over 2.5 acres for all contiguous properties. Located in the Opportunity Zone - https://nj.gov/governor/njopportunityzones/