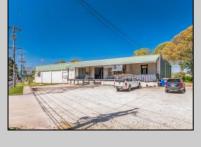

## **COMMENTS**

FANTASTIC INVESTMENT OPPORTUNITY - 3 Commercial properties for sale FULLY LEASED out to working businesses, including a large parking lot. GREAT RENTAL INCOME with over \$300,000 of rental income per year and to increase. This sale is for the land and buildings -businesses not included. Over 2.5 acres of land acres located in the federally approved OPPORTUNITY ZONE in a highly desirable area with high visibility, traffic volume, and easy access from local, county, and state roads. 10 rental units all leased, plenty of exterior parking, and approx. 900 contiguous feet of road frontage. Commercial spaces are currently used for retail, office/professional, and warehouse space and are a total of over 35,000 sq ft. Lease information available to interested qualified buyers. Properties being sold are 23 Mays Landing Road, 25 Mays Landing Road, & 27 Mays Landing Road. All rental properties with possibility of development. Total land area over 2.5 acres for all contiguous properties. Located in the Opportunity Zone - https://nj.gov/governor/njopportunityzones/