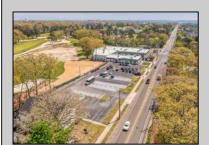

## **COMMENTS**

FANTASTIC INVESTMENT OPPORTUNITY - 3 Commercial properties for sale FULLY LEASED out to working businesses, including a large parking lot. GREAT RENTAL INCOME with over \$300,000 of rental income per year and to increase. This sale is for the land and buildings businesses not included. Over 2.5 acres of land acres located in the federally approved OPPORTUNITY ZONE in a highly desirable area with high visibility, traffic volume, and easy access from local, county, and state roads. 10 rental units all leased, plenty of exterior parking, and approx. 900 contiguous feet of road frontage. Commercial spaces are currently used for retail, office/professional, and warehouse space and are a total of over 35,000 sq ft. Lease information available to interested qualified buyers. Properties being sold are 23 Mays Landing Road, 25 Mays Landing Road, & 27 Mays Landing Road. All rental properties with possibility of development. Total land area over 2.5 acres for all contiguous properties. Located in the Opportunity Zone - https://nj.gov/governor/njopportunityzones/

## **PROPERTY DETAILS**

Exterior OutsideFeatures ParkingGarage Stucco Loading Dock 11 or More Spaces Vinyl Storage Building Off Street Paved

Ask for Michael Moss Berger Realty Inc 3160 Asbury Avenue, Ocean City Call: 609-399-0076