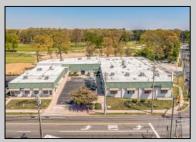

## **COMMENTS**

FANTASTIC INVESTMENT OPPORTUNITY - 3 Commercial properties for sale FULLY LEASED out to working businesses, including a large parking lot. GREAT RENTAL INCOME with over \$300,000 of rental income per year and to increase. This sale is for the land and buildings businesses not included. Over 2.5 acres of land acres located in the federally approved OPPORTUNITY ZONE in a highly desirable area with high visibility, traffic volume, and easy access from local, county, and state roads. 10 rental units all leased, plenty of exterior parking, and approx. 900 contiguous feet of road frontage. Commercial spaces are currently used for retail, office/professional, and warehouse space and are a total of over 35,000 sq ft. Lease information available to interested qualified buyers. Properties being sold are 23 Mays Landing Road, 25 Mays Landing Road, & 27 Mays Landing Road. All rental properties with possibility of development. Total land area over 2.5 acres for all contiguous properties. Located in the Opportunity Zone - https://nj.gov/governor/njopportunityzones/