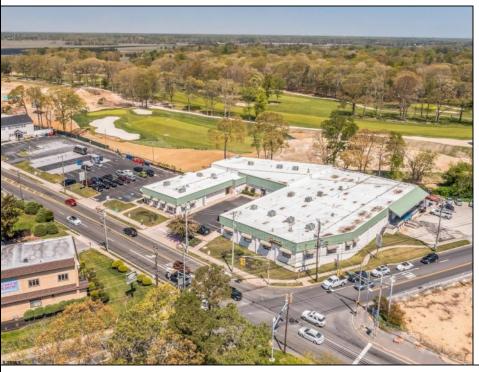

## **COMMENTS**

FANTASTIC INVESTMENT OPPORTUNITY - 3 Commercial properties for sale FULLY LEASED out to working businesses, including a large parking lot. GREAT RENTAL INCOME with over \$300,000 of rental income per year and to increase. This sale is for the land and buildings businesses not included. Over 2.5 acres of land acres located in the federally approved OPPORTUNITY ZONE in a highly desirable area with high visibility, traffic volume, and easy access from local, county, and state roads. 10 rental units all leased, plenty of exterior parking, and approx. 900 contiguous feet of road frontage. Commercial spaces are currently used for retail, office/professional, and warehouse space and are a total of over 35,000 sq ft. Lease information available to interested qualified buyers. Properties being sold are 23 Mays Landing Road, 25 Mays Landing Road, & 27 Mays Landing Road. All rental properties with possibility of development. Total land area over 2.5 acres for all contiguous properties. Located in the Opportunity Zone - https://nj.gov/governor/njopportunityzones/

## **PROPERTY DETAILS**

Exterior OutsideFeatures ParkingGarage Stucco Loading Dock 11 or More Spaces Vinyl Storage Building Off Street Paved

Ask for Michael Moss Berger Realty Inc 3160 Asbury Avenue, Ocean City Call: 609-399-0076