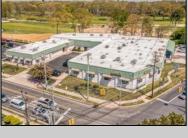

## **COMMENTS**

FANTASTIC INVESTMENT OPPORTUNITY - 3 Commercial properties for sale FULLY LEASED out to working businesses, including a large parking lot. GREAT RENTAL INCOME with over \$300,000 of rental income per year and to increase. This sale is for the land and buildings businesses not included. Over 2.5 acres of land acres located in the federally approved OPPORTUNITY ZONE in a highly desirable area with high visibility, traffic volume, and easy access from local, county, and state roads. 10 rental units all leased, plenty of exterior parking, and approx. 900 contiguous feet of road frontage. Commercial spaces are currently used for retail, office/professional, and warehouse space and are a total of over 35,000 sq ft. Lease information available to interested qualified buyers. Properties being sold are 23 Mays Landing Road, 25 Mays Landing Road, & 27 Mays Landing Road. All rental properties with possibility of development. Total land area over 2.5 acres for all contiguous properties. Located in the Opportunity Zone - https://nj.gov/governor/njopportunityzones/