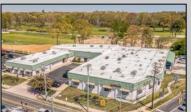

## **COMMENTS**

FANTASTIC INVESTMENT OPPORTUNITY - 3 Commercial properties for sale FULLY LEASED out to working businesses, including a large parking lot. GREAT RENTAL INCOME with over \$300,000 of rental income per year and to increase. This sale is for the land and buildings businesses not included. Over 2.5 acres of land acres located in the federally approved OPPORTUNITY ZONE in a highly desirable area with high visibility, traffic volume, and easy access from local, county, and state roads. 10 rental units all leased, plenty of exterior parking, and approx. 900 contiguous feet of road frontage. Commercial spaces are currently used for retail, office/professional, and warehouse space and are a total of over 35,000 sq ft. Lease information available to interested qualified buyers. Properties being sold are 23 Mays Landing Road, 25 Mays Landing Road, & 27 Mays Landing Road. All rental properties with possibility of development. Total land area over 2.5 acres for all contiguous properties. Located in the Opportunity Zone - https://nj.gov/governor/njopportunityzones/