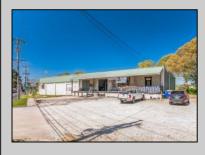

## COMMENTS

FANTASTIC INVESTMENT OPPORTUNITY - 3 Commercial properties for sale FULLY LEASED out to working businesses, including a large parking lot. GREAT RENTAL INCOME with over \$300,000 of rental income per year and to increase. This sale is for the land and buildings - businesses not included. Over 2.5 acres of land acres located in the federally approved OPPORTUNITY ZONE in a highly desirable area with high visibility, traffic volume, and easy access from local, county, and state roads. 10 rental units all leased, plenty of exterior parking, and approx. 900 contiguous feet of road frontage. Commercial spaces are currently used for retail, office/professional, and warehouse space and are a total of over 35,000 sq ft. Lease information available to interested qualified buyers. Properties being sold are 23 Mays Landing Road, 25 Mays Landing Road, & 27 Mays Landing Road. All rental properties with possibility of development. Total land area over 2.5 acres for all contiguous properties. Located in the Opportunity Zone - https://nj.gov/governor/njopportunityzones/

Exterior Stucco Vinyl 
 PROPERTY DETAILS

 OutsideFeatures
 ParkingGar

 Loading Dock
 11 or More

 Storage Building
 Off Street

ParkingGarage 11 or More Spaces Off Street Paved InteriorFeatures Handicap Features Restroom Storage