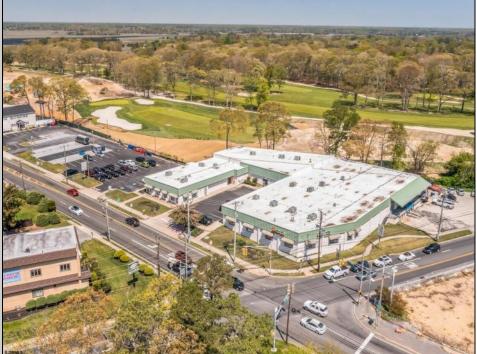

## COMMENTS

FANTASTIC INVESTMENT OPPORTUNITY - 3 Commercial properties for sale FULLY LEASED out to working businesses, including a large parking lot. GREAT RENTAL INCOME with over \$300,000 of rental income per year and to increase. This sale is for the land and buildings - businesses not included. Over 2.5 acres of land acres located in the federally approved OPPORTUNITY ZONE in a highly desirable area with high visibility, traffic volume, and easy access from local, county, and state roads. 10 rental units all leased, plenty of exterior parking, and approx. 900 contiguous feet of road frontage. Commercial spaces are currently used for retail, office/professional, and warehouse space and are a total of over 35,000 sq ft. Lease information available to interested qualified buyers. Properties being sold are 23 Mays Landing Road, 25 Mays Landing Road, & 27 Mays Landing Road. All rental properties with possibility of development. Total land area over 2.5 acres for all contiguous properties. Located in the Opportunity Zone - https://nj.gov/governor/njopportunityzones/