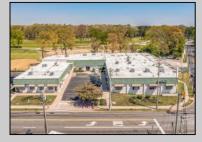

## 23-27 Mays Landing Road Somers Point, NJ 08244

Asking \$2,695,000.00

## COMMENTS

FANTASTIC INVESTMENT OPPORTUNITY - 3 Commercial properties for sale FULLY LEASED out to working businesses, including a large parking lot. GREAT RENTAL INCOME with over \$300,000 of rental income per year and to increase. This sale is for the land and buildings - businesses not included. Over 2.5 acres of land acres located in the federally approved OPPORTUNITY ZONE in a highly desirable area with high visibility, traffic volume, and easy access from local, county, and state roads. 10 rental units all leased, plenty of exterior parking, and approx. 900 contiguous feet of road frontage. Commercial spaces are currently used for retail, office/professional, and warehouse space and are a total of over 35,000 sq ft. Lease information available to interested qualified buyers. Properties being sold are 23 Mays Landing Road, 25 Mays Landing Road, & 27 Mays Landing Road. All rental properties with possibility of development. Total land area over 2.5 acres for all contiguous properties. Located in the Opportunity Zone - https://nj.gov/governor/njopportunityzones/