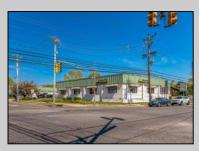

## COMMENTS

FANTASTIC INVESTMENT OPPORTUNITY - 3 Commercial properties for sale FULLY LEASED out to working businesses, including a large parking lot. GREAT RENTAL INCOME with over \$300,000 of rental income per year and to increase. This sale is for the land and buildings - businesses not included. Over 2.5 acres of land acres located in the federally approved OPPORTUNITY ZONE in a highly desirable area with high visibility, traffic volume, and easy access from local, county, and state roads. 10 rental units all leased, plenty of exterior parking, and approx. 900 contiguous feet of road frontage. Commercial spaces are currently used for retail, office/professional, and warehouse space and are a total of over 35,000 sq ft. Lease information available to interested qualified buyers. Properties being sold are 23 Mays Landing Road, 25 Mays Landing Road, & 27 Mays Landing Road. All rental properties with possibility of development. Total land area over 2.5 acres for all contiguous properties. Located in the Opportunity Zone - https://nj.gov/governor/njopportunityzones/

Exterior Stucco Vinyl 
 PROPERTY DETAILS

 OutsideFeatures
 ParkingGar

 Loading Dock
 11 or More

 Storage Building
 Off Street

ParkingGarage 11 or More Spaces Off Street Paved InteriorFeatures Handicap Features Restroom Storage