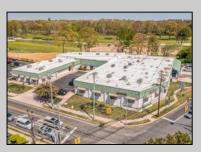

## 23-27 Mays Landing Road Somers Point, NJ 08244

Asking \$2,695,000.00

## COMMENTS

FANTASTIC INVESTMENT OPPORTUNITY - 3 Commercial properties for sale FULLY LEASED out to working businesses, including a large parking lot. GREAT RENTAL INCOME with over \$300,000 of rental income per year and to increase. This sale is for the land and buildings - businesses not included. Over 2.5 acres of land acres located in the federally approved OPPORTUNITY ZONE in a highly desirable area with high visibility, traffic volume, and easy access from local, county, and state roads. 10 rental units all leased, plenty of exterior parking, and approx. 900 contiguous feet of road frontage. Commercial spaces are currently used for retail, office/professional, and warehouse space and are a total of over 35,000 sq ft. Lease information available to interested qualified buyers. Properties being sold are 23 Mays Landing Road, 25 Mays Landing Road, & 27 Mays Landing Road. All rental properties with possibility of development. Total land area over 2.5 acres for all contiguous properties. Located in the Opportunity Zone - https://nj.gov/governor/njopportunityzones/