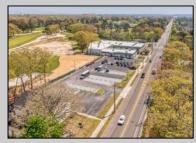

## COMMENTS

FANTASTIC INVESTMENT OPPORTUNITY - 3 Commercial properties for sale FULLY LEASED out to working businesses, including a large parking lot. GREAT RENTAL INCOME with over \$300,000 of rental income per year and to increase. This sale is for the land and buildings - businesses not included. Over 2.5 acres of land acres located in the federally approved OPPORTUNITY ZONE in a highly desirable area with high visibility, traffic volume, and easy access from local, county, and state roads. 10 rental units all leased, plenty of exterior parking, and approx. 900 contiguous feet of road frontage. Commercial spaces are currently used for retail, office/professional, and warehouse space and are a total of over 35,000 sq ft. Lease information available to interested qualified buyers. Properties being sold are 23 Mays Landing Road, 25 Mays Landing Road, & 27 Mays Landing Road. All rental properties with possibility of development. Total land area over 2.5 acres for all contiguous properties. Located in the Opportunity Zone - https://nj.gov/governor/njopportunityzones/