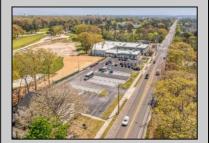

## COMMENTS

FANTASTIC INVESTMENT OPPORTUNITY - 3 Commercial properties for sale FULLY LEASED out to working businesses, including a large parking lot. GREAT RENTAL INCOME with over \$300,000 of rental income per year and to increase. This sale is for the land and buildings -businesses not included. Over 2.5 acres of land acres located in the federally approved OPPORTUNITY ZONE in a highly desirable area with high visibility, traffic volume, and easy access from local, county, and state roads. 10 rental units all leased, plenty of exterior parking, and approx. 900 contiguous feet of road frontage. Commercial spaces are currently used for retail, office/professional, and warehouse space and are a total of over 35,000 sq ft. Lease information available to interested qualified buyers. Properties being sold are 23 Mays Landing Road, 25 Mays Landing Road, & 27 Mays Landing Road. All rental properties with possibility of development. Total land area over 2.5 acres for all contiguous properties. Located in the Opportunity Zone - https://nj.gov/governor/njopportunityzones/