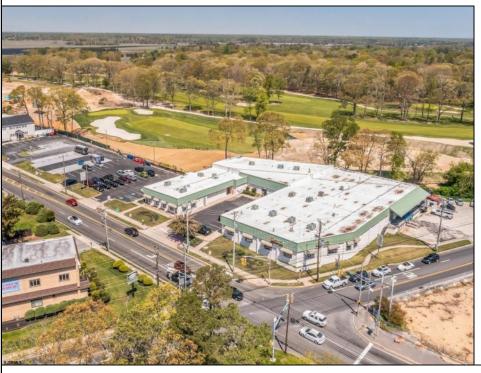

## COMMENTS

FANTASTIC INVESTMENT OPPORTUNITY - 3 Commercial properties for sale FULLY LEASED out to working businesses, including a large parking lot. GREAT RENTAL INCOME with over \$300,000 of rental income per year and to increase. This sale is for the land and buildings -businesses not included. Over 2.5 acres of land acres located in the federally approved OPPORTUNITY ZONE in a highly desirable area with high visibility, traffic volume, and easy access from local, county, and state roads. 10 rental units all leased, plenty of exterior parking, and approx. 900 contiguous feet of road frontage. Commercial spaces are currently used for retail, office/professional, and warehouse space and are a total of over 35,000 sq ft. Lease information available to interested qualified buyers. Properties being sold are 23 Mays Landing Road, 25 Mays Landing Road, & 27 Mays Landing Road. All rental properties with possibility of development. Total land area over 2.5 acres for all contiguous properties. Located in the Opportunity Zone - https://nj.gov/governor/njopportunityzones/