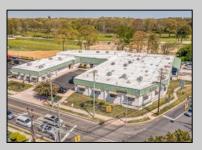

## COMMENTS

FANTASTIC INVESTMENT OPPORTUNITY - 3 Commercial properties for sale FULLY LEASED out to working businesses, including a large parking lot. GREAT RENTAL INCOME with over \$300,000 of rental income per year and to increase. This sale is for the land and buildings businesses not included. Over 2.5 acres of land acres located in the federally approved OPPORTUNITY ZONE in a highly desirable area with high visibility, traffic volume, and easy access from local, county, and state roads. 10 rental units all leased, plenty of exterior parking, and approx. 900 contiguous feet of road frontage. Commercial spaces are currently used for retail, office/professional, and warehouse space and are a total of over 35,000 sq ft. Lease information available to interested qualified buyers. Properties being sold are 23 Mays Landing Road, 25 Mays Landing Road, & 27 Mays Landing Road. All rental properties with possibility of development. Total land area over 2.5 acres for all contiguous properties. Located in the Opportunity Zone - https://nj.gov/governor/njopportunityzones/