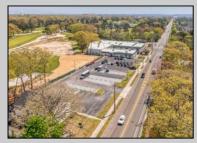

## COMMENTS

FANTASTIC INVESTMENT OPPORTUNITY - 3 Commercial properties for sale FULLY LEASED out to working businesses, including a large parking lot. GREAT RENTAL INCOME with over \$300,000 of rental income per year and to increase. This sale is for the land and buildings businesses not included. Over 2.5 acres of land acres located in the federally approved OPPORTUNITY ZONE in a highly desirable area with high visibility, traffic volume, and easy access from local, county, and state roads. 10 rental units all leased, plenty of exterior parking, and approx. 900 contiguous feet of road frontage. Commercial spaces are currently used for retail, office/professional, and warehouse space and are a total of over 35,000 sq ft. Lease information available to interested qualified buyers. Properties being sold are 23 Mays Landing Road, 25 Mays Landing Road, & 27 Mays Landing Road. All rental properties with possibility of development. Total land area over 2.5 acres for all contiguous properties. Located in the Opportunity Zone - https://nj.gov/governor/njopportunityzones/