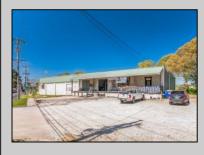

## COMMENTS

FANTASTIC INVESTMENT OPPORTUNITY - 3 Commercial properties for sale FULLY LEASED out to working businesses, including a large parking lot. GREAT RENTAL INCOME with over \$300,000 of rental income per year and to increase. This sale is for the land and buildings businesses not included. Over 2.5 acres of land acres located in the federally approved OPPORTUNITY ZONE in a highly desirable area with high visibility, traffic volume, and easy access from local, county, and state roads. 10 rental units all leased, plenty of exterior parking, and approx. 900 contiguous feet of road frontage. Commercial spaces are currently used for retail, office/professional, and warehouse space and are a total of over 35,000 sq ft. Lease information available to interested qualified buyers. Properties being sold are 23 Mays Landing Road, 25 Mays Landing Road, & 27 Mays Landing Road. All rental properties with possibility of development. Total land area over 2.5 acres for all contiguous properties. Located in the Opportunity Zone - https://nj.gov/governor/njopportunityzones/