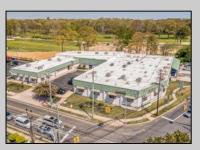

## COMMENTS

FANTASTIC INVESTMENT OPPORTUNITY - 3 Commercial properties for sale FULLY LEASED out to working businesses, including a large parking lot. GREAT RENTAL INCOME with over \$300,000 of rental income per year and to increase. This sale is for the land and buildings - businesses not included. Over 2.5 acres of land acres located in the federally approved OPPORTUNITY ZONE in a highly desirable area with high visibility, traffic volume, and easy access from local, county, and state roads. 10 rental units all leased, plenty of exterior parking, and approx. 900 contiguous feet of road frontage. Commercial spaces are currently used for retail, office/professional, and warehouse space and are a total of over 35,000 sq ft. Lease information available to interested qualified buyers. Properties being sold are 23 Mays Landing Road, 25 Mays Landing Road, & 27 Mays Landing Road. All rental properties with possibility of development. Total land area over 2.5 acres for all contiguous properties. Located in the Opportunity Zone - https://nj.gov/governor/njopportunityzones/