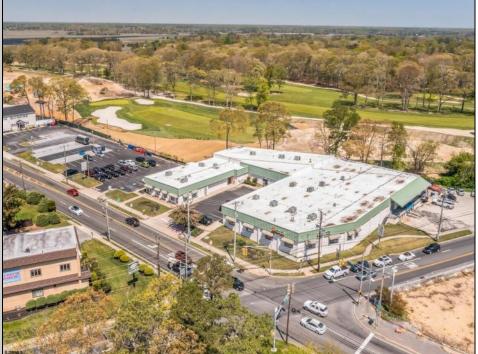

## COMMENTS

FANTASTIC INVESTMENT OPPORTUNITY - 3 Commercial properties for sale FULLY LEASED out to working businesses, including a large parking lot. GREAT RENTAL INCOME with over \$300,000 of rental income per year and to increase. This sale is for the land and buildings - businesses not included. Over 2.5 acres of land acres located in the federally approved OPPORTUNITY ZONE in a highly desirable area with high visibility, traffic volume, and easy access from local, county, and state roads. 10 rental units all leased, plenty of exterior parking, and approx. 900 contiguous feet of road frontage. Commercial spaces are currently used for retail, office/professional, and warehouse space and are a total of over 35,000 sq ft. Lease information available to interested qualified buyers. Properties being sold are 23 Mays Landing Road, 25 Mays Landing Road, & 27 Mays Landing Road. All rental properties with possibility of development. Total land area over 2.5 acres for all contiguous properties. Located in the Opportunity Zone - https://nj.gov/governor/njopportunityzones/