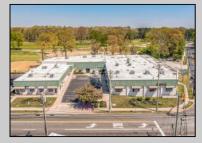

## COMMENTS

FANTASTIC INVESTMENT OPPORTUNITY - 3 Commercial properties for sale FULLY LEASED out to working businesses, including a large parking lot. GREAT RENTAL INCOME with over \$300,000 of rental income per year and to increase. This sale is for the land and buildings - businesses not included. Over 2.5 acres of land acres located in the federally approved OPPORTUNITY ZONE in a highly desirable area with high visibility, traffic volume, and easy access from local, county, and state roads. 10 rental units all leased, plenty of exterior parking, and approx. 900 contiguous feet of road frontage. Commercial spaces are currently used for retail, office/professional, and warehouse space and are a total of over 35,000 sq ft. Lease information available to interested qualified buyers. Properties being sold are 23 Mays Landing Road, 25 Mays Landing Road, & 27 Mays Landing Road. All rental properties with possibility of development. Total land area over 2.5 acres for all contiguous properties. Located in the Opportunity Zone - https://nj.gov/governor/njopportunityzones/