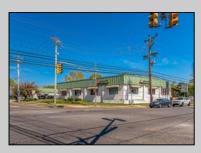

## COMMENTS

FANTASTIC INVESTMENT OPPORTUNITY - 3 Commercial properties for sale FULLY LEASED out to working businesses, including a large parking lot. GREAT RENTAL INCOME with over \$300,000 of rental income per year and to increase. This sale is for the land and buildings - businesses not included. Over 2.5 acres of land acres located in the federally approved OPPORTUNITY ZONE in a highly desirable area with high visibility, traffic volume, and easy access from local, county, and state roads. 10 rental units all leased, plenty of exterior parking, and approx. 900 contiguous feet of road frontage. Commercial spaces are currently used for retail, office/professional, and warehouse space and are a total of over 35,000 sq ft. Lease information available to interested qualified buyers. Properties being sold are 23 Mays Landing Road, 25 Mays Landing Road, & 27 Mays Landing Road. All rental properties with possibility of development. Total land area over 2.5 acres for all contiguous properties. Located in the Opportunity Zone - https://nj.gov/governor/njopportunityzones/