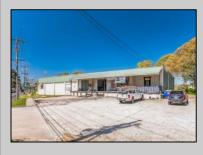

## COMMENTS

FANTASTIC INVESTMENT OPPORTUNITY - 3 Commercial properties for sale FULLY LEASED out to working businesses, including a large parking lot. GREAT RENTAL INCOME with over \$300,000 of rental income per year and to increase. This sale is for the land and buildings - businesses not included. Over 2.5 acres of land acres located in the federally approved OPPORTUNITY ZONE in a highly desirable area with high visibility, traffic volume, and easy access from local, county, and state roads. 10 rental units all leased, plenty of exterior parking, and approx. 900 contiguous feet of road frontage. Commercial spaces are currently used for retail, office/professional, and warehouse space and are a total of over 35,000 sq ft. Lease information available to interested qualified buyers. Properties being sold are 23 Mays Landing Road, 25 Mays Landing Road, & 27 Mays Landing Road. All rental properties with possibility of development. Total land area over 2.5 acres for all contiguous properties. Located in the Opportunity Zone - https://nj.gov/governor/njopportunityzones/