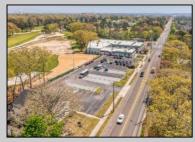

## COMMENTS

FANTASTIC INVESTMENT OPPORTUNITY - 3 Commercial properties for sale FULLY LEASED out to working businesses, including a large parking lot. GREAT RENTAL INCOME with over \$300,000 of rental income per year and to increase. This sale is for the land and buildings businesses not included. Over 2.5 acres of land acres located in the federally approved OPPORTUNITY ZONE in a highly desirable area with high visibility, traffic volume, and easy access from local, county, and state roads. 10 rental units all leased, plenty of exterior parking, and approx. 900 contiguous feet of road frontage. Commercial spaces are currently used for retail, office/professional, and warehouse space and are a total of over 35,000 sq ft. Lease information available to interested qualified buyers. Properties being sold are 23 Mays Landing Road, 25 Mays Landing Road, & 27 Mays Landing Road. All rental properties with possibility of development. Total land area over 2.5 acres for all contiguous properties. Located in the Opportunity Zone - https://nj.gov/governor/njopportunityzones/