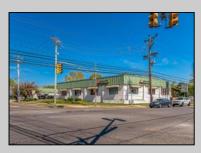

## COMMENTS

FANTASTIC INVESTMENT OPPORTUNITY - 3 Commercial properties for sale FULLY LEASED out to working businesses, including a large parking lot. GREAT RENTAL INCOME with over \$300,000 of rental income per year and to increase. This sale is for the land and buildings businesses not included. Over 2.5 acres of land acres located in the federally approved OPPORTUNITY ZONE in a highly desirable area with high visibility, traffic volume, and easy access from local, county, and state roads. 10 rental units all leased, plenty of exterior parking, and approx. 900 contiguous feet of road frontage. Commercial spaces are currently used for retail, office/professional, and warehouse space and are a total of over 35,000 sq ft. Lease information available to interested qualified buyers. Properties being sold are 23 Mays Landing Road, 25 Mays Landing Road, & 27 Mays Landing Road. All rental properties with possibility of development. Total land area over 2.5 acres for all contiguous properties. Located in the Opportunity Zone - https://nj.gov/governor/njopportunityzones/