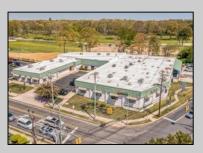

## COMMENTS

FANTASTIC INVESTMENT OPPORTUNITY - 3 Commercial properties for sale FULLY LEASED out to working businesses, including a large parking lot. GREAT RENTAL INCOME with over \$300,000 of rental income per year and to increase. This sale is for the land and buildings businesses not included. Over 2.5 acres of land acres located in the federally approved OPPORTUNITY ZONE in a highly desirable area with high visibility, traffic volume, and easy access from local, county, and state roads. 10 rental units all leased, plenty of exterior parking, and approx. 900 contiguous feet of road frontage. Commercial spaces are currently used for retail, office/professional, and warehouse space and are a total of over 35,000 sq ft. Lease information available to interested qualified buyers. Properties being sold are 23 Mays Landing Road, 25 Mays Landing Road, & 27 Mays Landing Road. All rental properties with possibility of development. Total land area over 2.5 acres for all contiguous properties. Located in the Opportunity Zone - https://nj.gov/governor/njopportunityzones/