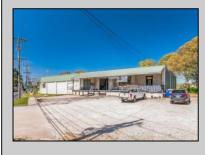

## COMMENTS

FANTASTIC INVESTMENT OPPORTUNITY - 3 Commercial properties for sale FULLY LEASED out to working businesses, including a large parking lot. GREAT RENTAL INCOME with over \$300,000 of rental income per year and to increase. This sale is for the land and buildings businesses not included. Over 2.5 acres of land acres located in the federally approved OPPORTUNITY ZONE in a highly desirable area with high visibility, traffic volume, and easy access from local, county, and state roads. 10 rental units all leased, plenty of exterior parking, and approx. 900 contiguous feet of road frontage. Commercial spaces are currently used for retail, office/professional, and warehouse space and are a total of over 35,000 sq ft. Lease information available to interested qualified buyers. Properties being sold are 23 Mays Landing Road, 25 Mays Landing Road, & 27 Mays Landing Road. All rental properties with possibility of development. Total land area over 2.5 acres for all contiguous properties. Located in the Opportunity Zone - https://nj.gov/governor/njopportunityzones/

Exterior Stucco Vinyl

**PROPERTY DETAILS OutsideFeatures** Loading Dock Storage Building

ParkingGarage 11 or More Spaces Off Street Paved

InteriorFeatures Handicap Features Restroom Storage

Ask for Kathy Errickson Berger Realty Inc 109 E 55th St., Ocean City Call: 609-399-4211 Email to: kae@bergerrealty.com