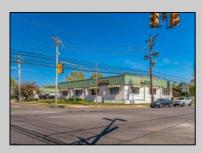

## COMMENTS

FANTASTIC INVESTMENT OPPORTUNITY - 3 Commercial properties for sale FULLY LEASED out to working businesses, including a large parking lot. GREAT RENTAL INCOME with over \$300,000 of rental income per year and to increase. This sale is for the land and buildings businesses not included. Over 2.5 acres of land acres located in the federally approved OPPORTUNITY ZONE in a highly desirable area with high visibility, traffic volume, and easy access from local, county, and state roads. 10 rental units all leased, plenty of exterior parking, and approx. 900 contiguous feet of road frontage. Commercial spaces are currently used for retail, office/professional, and warehouse space and are a total of over 35,000 sq ft. Lease information available to interested qualified buyers. Properties being sold are 23 Mays Landing Road, 25 Mays Landing Road, & 27 Mays Landing Road. All rental properties with possibility of development. Total land area over 2.5 acres for all contiguous properties. Located in the Opportunity Zone - https://nj.gov/governor/njopportunityzones/