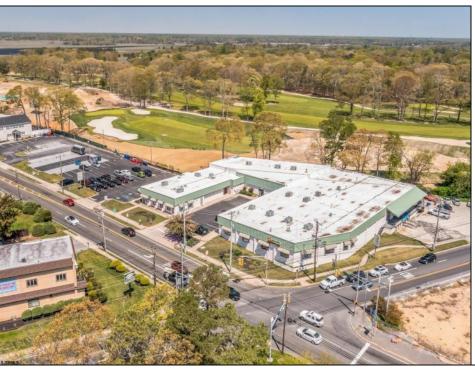

## **COMMENTS**

FANTASTIC INVESTMENT OPPORTUNITY - 3 Commercial properties for sale FULLY LEASED out to working businesses, including a large parking lot. GREAT RENTAL INCOME with over \$300,000 of rental income per year and to increase. This sale is for the land and buildings -businesses not included. Over 2.5 acres of land acres located in the federally approved OPPORTUNITY ZONE in a highly desirable area with high visibility, traffic volume, and easy access from local, county, and state roads. 10 rental units all leased, plenty of exterior parking, and approx. 900 contiguous feet of road frontage. Commercial spaces are currently used for retail, office/professional, and warehouse space and are a total of over 35,000 sq ft. Lease information available to interested qualified buyers. Properties being sold are 23 Mays Landing Road, 25 Mays Landing Road, & 27 Mays Landing Road. All rental properties with possibility of development. Total land area over 2.5 acres for all contiguous properties. Located in the Opportunity Zone - https://nj.gov/governor/njopportunityzones/

## PROPERTY DETAILS

Exterior OutsideFeatures
Stucco Loading Dock
Vinyl Storage Building

ParkingGarage 11 or More Spaces Off Street Paved InteriorFeatures Handicap Features Restroom Storage

Ask for Jeff Thompson
Berger Realty Inc
3160 Asbury Avenue, Ocean City
Call: 609-399-0076
Email to: jst@bergerrealty.com