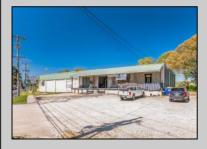

## **COMMENTS**

FANTASTIC INVESTMENT OPPORTUNITY - 3 Commercial properties for sale FULLY LEASED out to working businesses, including a large parking lot. GREAT RENTAL INCOME with over \$300,000 of rental income per year and to increase. This sale is for the land and buildings -businesses not included. Over 2.5 acres of land acres located in the federally approved OPPORTUNITY ZONE in a highly desirable area with high visibility, traffic volume, and easy access from local, county, and state roads. 10 rental units all leased, plenty of exterior parking, and approx. 900 contiguous feet of road frontage. Commercial spaces are currently used for retail, office/professional, and warehouse space and are a total of over 35,000 sq ft. Lease information available to interested qualified buyers. Properties being sold are 23 Mays Landing Road, 25 Mays Landing Road, & 27 Mays Landing Road. All rental properties with possibility of development. Total land area over 2.5 acres for all contiguous properties. Located in the Opportunity Zone - https://nj.gov/governor/njopportunityzones/

## PROPERTY DETAILS

Exterior OutsideFeatures
Stucco Loading Dock
Vinyl Storage Building

ParkingGarage 11 or More Spaces Off Street Paved InteriorFeatures Handicap Features Restroom Storage

Ask for Jeff Thompson
Berger Realty Inc
3160 Asbury Avenue, Ocean City
Call: 609-399-0076
Email to: jst@bergerrealty.com