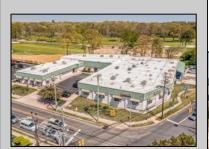

Berger Realty, Inc.
3160 Asbury Avenue
Ocean City, NJ 08226
1-877-237-4371/609-399-0076
info@bergerrealty.com

23-27 Mays Landing Road Somers Point, NJ 08244

Asking \$2,695,000.00

## **COMMENTS**

FANTASTIC INVESTMENT OPPORTUNITY - 3 Commercial properties for sale FULLY LEASED out to working businesses, including a large parking lot. GREAT RENTAL INCOME with over \$300,000 of rental income per year and to increase. This sale is for the land and buildings -businesses not included. Over 2.5 acres of land acres located in the federally approved OPPORTUNITY ZONE in a highly desirable area with high visibility, traffic volume, and easy access from local, county, and state roads. 10 rental units all leased, plenty of exterior parking, and approx. 900 contiguous feet of road frontage. Commercial spaces are currently used for retail, office/professional, and warehouse space and are a total of over 35,000 sq ft. Lease information available to interested qualified buyers. Properties being sold are 23 Mays Landing Road, 25 Mays Landing Road, & 27 Mays Landing Road. All rental properties with possibility of development. Total land area over 2.5 acres for all contiguous properties. Located in the Opportunity Zone - https://nj.gov/governor/njopportunityzones/