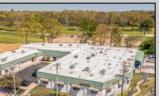

## **COMMENTS**

FANTASTIC INVESTMENT OPPORTUNITY - 3 Commercial properties for sale FULLY LEASED out to working businesses, including a large parking lot. GREAT RENTAL INCOME with over \$300,000 of rental income per year and to increase. This sale is for the land and buildings businesses not included. Over 2.5 acres of land acres located in the federally approved OPPORTUNITY ZONE in a highly desirable area with high visibility, traffic volume, and easy access from local, county, and state roads. 10 rental units all leased, plenty of exterior parking, and approx. 900 contiguous feet of road frontage. Commercial spaces are currently used for retail, office/professional, and warehouse space and are a total of over 35,000 sq ft. Lease information available to interested qualified buyers. Properties being sold are 23 Mays Landing Road, 25 Mays Landing Road, & 27 Mays Landing Road. All rental properties with possibility of development. Total land area over 2.5 acres for all contiguous properties. Located in the Opportunity Zone - https://nj.gov/governor/njopportunityzones/

## **PROPERTY DETAILS**

Exterior OutsideFeatures Stucco Loading Dock Vinyl Storage Building

ParkingGarage 11 or More Spaces Off Street Paved

InteriorFeatures Handicap Features Restroom Storage

Ask for J.K. Hepner, III Berger Realty Inc 3160 Asbury Avenue, Ocean City Call: 609-399-0076