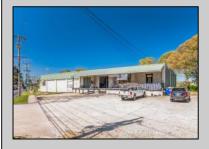

## **COMMENTS**

FANTASTIC INVESTMENT OPPORTUNITY - 3 Commercial properties for sale FULLY LEASED out to working businesses, including a large parking lot. GREAT RENTAL INCOME with over \$300,000 of rental income per year and to increase. This sale is for the land and buildings businesses not included. Over 2.5 acres of land acres located in the federally approved OPPORTUNITY ZONE in a highly desirable area with high visibility, traffic volume, and easy access from local, county, and state roads. 10 rental units all leased, plenty of exterior parking, and approx. 900 contiguous feet of road frontage. Commercial spaces are currently used for retail, office/professional, and warehouse space and are a total of over 35,000 sq ft. Lease information available to interested qualified buyers. Properties being sold are 23 Mays Landing Road, 25 Mays Landing Road, & 27 Mays Landing Road. All rental properties with possibility of development. Total land area over 2.5 acres for all contiguous properties. Located in the Opportunity Zone - https://nj.gov/governor/njopportunityzones/

## **PROPERTY DETAILS**

Exterior OutsideFeatures Stucco Loading Dock Vinyl Storage Building

ParkingGarage 11 or More Spaces Off Street Paved

InteriorFeatures Handicap Features Restroom Storage

Ask for J.K. Hepner, III Berger Realty Inc 3160 Asbury Avenue, Ocean City Call: 609-399-0076