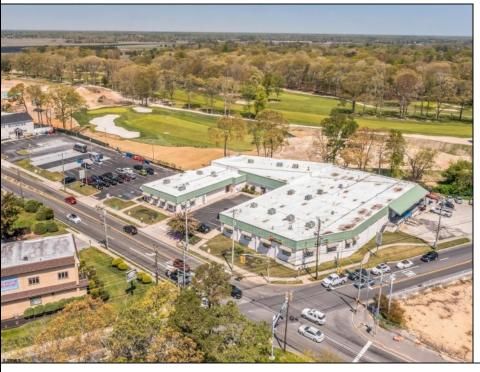

## **COMMENTS**

FANTASTIC INVESTMENT OPPORTUNITY - 3 Commercial properties for sale FULLY LEASED out to working businesses, including a large parking lot. GREAT RENTAL INCOME with over \$300,000 of rental income per year and to increase. This sale is for the land and buildings businesses not included. Over 2.5 acres of land acres located in the federally approved OPPORTUNITY ZONE in a highly desirable area with high visibility, traffic volume, and easy access from local, county, and state roads. 10 rental units all leased, plenty of exterior parking, and approx. 900 contiguous feet of road frontage. Commercial spaces are currently used for retail, office/professional, and warehouse space and are a total of over 35,000 sq ft. Lease information available to interested qualified buyers. Properties being sold are 23 Mays Landing Road, 25 Mays Landing Road, & 27 Mays Landing Road. All rental properties with possibility of development. Total land area over 2.5 acres for all contiguous properties. Located in the Opportunity Zone - https://nj.gov/governor/njopportunityzones/

## **PROPERTY DETAILS**

Exterior OutsideFeatures Stucco Loading Dock Vinyl Storage Building

ParkingGarage 11 or More Spaces Off Street Paved

InteriorFeatures Handicap Features Restroom Storage

Ask for J.K. Hepner, III Berger Realty Inc 3160 Asbury Avenue, Ocean City Call: 609-399-0076