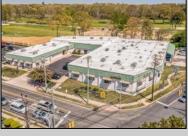

## **COMMENTS**

FANTASTIC INVESTMENT OPPORTUNITY - 3 Commercial properties for sale FULLY LEASED out to working businesses, including a large parking lot. GREAT RENTAL INCOME with over \$300,000 of rental income per year and to increase. This sale is for the land and buildings businesses not included. Over 2.5 acres of land acres located in the federally approved OPPORTUNITY ZONE in a highly desirable area with high visibility, traffic volume, and easy access from local, county, and state roads. 10 rental units all leased, plenty of exterior parking, and approx. 900 contiguous feet of road frontage. Commercial spaces are currently used for retail, office/professional, and warehouse space and are a total of over 35,000 sq ft. Lease information available to interested qualified buyers. Properties being sold are 23 Mays Landing Road, 25 Mays Landing Road, & 27 Mays Landing Road. All rental properties with possibility of development. Total land area over 2.5 acres for all contiguous properties. Located in the Opportunity Zone - https://nj.gov/governor/njopportunityzones/

## **PROPERTY DETAILS**

Exterior OutsideFeatures Stucco Loading Dock Vinyl Storage Building

ParkingGarage 11 or More Spaces Off Street Paved

InteriorFeatures Handicap Features Restroom Storage

Ask for J.K. Hepner, III Berger Realty Inc 3160 Asbury Avenue, Ocean City Call: 609-399-0076