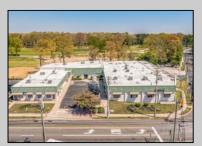

## **COMMENTS**

FANTASTIC INVESTMENT OPPORTUNITY - 3 Commercial properties for sale FULLY LEASED out to working businesses, including a large parking lot. GREAT RENTAL INCOME with over \$300,000 of rental income per year and to increase. This sale is for the land and buildings businesses not included. Over 2.5 acres of land acres located in the federally approved OPPORTUNITY ZONE in a highly desirable area with high visibility, traffic volume, and easy access from local, county, and state roads. 10 rental units all leased, plenty of exterior parking, and approx. 900 contiguous feet of road frontage. Commercial spaces are currently used for retail, office/professional, and warehouse space and are a total of over 35,000 sq ft. Lease information available to interested qualified buyers. Properties being sold are 23 Mays Landing Road, 25 Mays Landing Road, & 27 Mays Landing Road. All rental properties with possibility of development. Total land area over 2.5 acres for all contiguous properties. Located in the Opportunity Zone - https://nj.gov/governor/njopportunityzones/

## **PROPERTY DETAILS**

Exterior OutsideFeatures Stucco Loading Dock Vinyl Storage Building

ParkingGarage 11 or More Spaces Off Street Paved

InteriorFeatures Handicap Features Restroom Storage

Ask for J.K. Hepner, III Berger Realty Inc 3160 Asbury Avenue, Ocean City Call: 609-399-0076