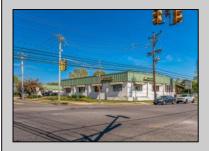

## **COMMENTS**

FANTASTIC INVESTMENT OPPORTUNITY - 3 Commercial properties for sale FULLY LEASED out to working businesses, including a large parking lot. GREAT RENTAL INCOME with over \$300,000 of rental income per year and to increase. This sale is for the land and buildings businesses not included. Over 2.5 acres of land acres located in the federally approved OPPORTUNITY ZONE in a highly desirable area with high visibility, traffic volume, and easy access from local, county, and state roads. 10 rental units all leased, plenty of exterior parking, and approx. 900 contiguous feet of road frontage. Commercial spaces are currently used for retail, office/professional, and warehouse space and are a total of over 35,000 sq ft. Lease information available to interested qualified buyers. Properties being sold are 23 Mays Landing Road, 25 Mays Landing Road, & 27 Mays Landing Road. All rental properties with possibility of development. Total land area over 2.5 acres for all contiguous properties. Located in the Opportunity Zone - https://nj.gov/governor/njopportunityzones/

## **PROPERTY DETAILS**

Exterior OutsideFeatures Stucco Loading Dock Vinyl Storage Building

ParkingGarage 11 or More Spaces Off Street Paved

InteriorFeatures Handicap Features Restroom Storage

Ask for J.K. Hepner, III Berger Realty Inc 3160 Asbury Avenue, Ocean City Call: 609-399-0076